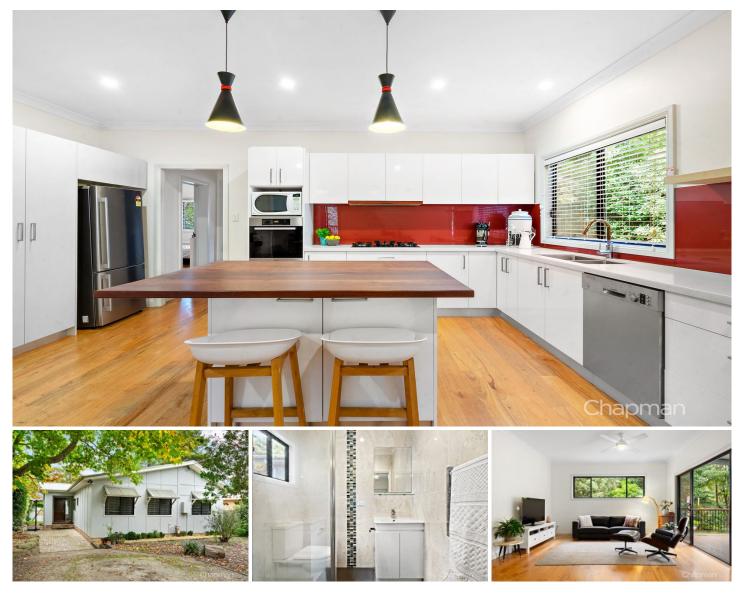

### 16 Valley Road Hazelbrook NSW

LOCATION - Set on a large usable 2398m2 block on a quiet road just 750m to bus and 1.1km to Hazelbrook station.

STYLE - Freshly painted Mountains style cottage with metal roof, featuring a renovated interior.

LAYOUT - Heart of the home has a large eat in kitchen flowing through into the living areas and entertaining deck. Three bedrooms, two are supersized, main with ensuite.

FEATURES - Spectacular entertainers kitchen with a solid timber island bench, stylish glass splash back. Polished timber floors throughout. Slow combustion heating, large covered rear entertainment deck overlooking a deep, level,