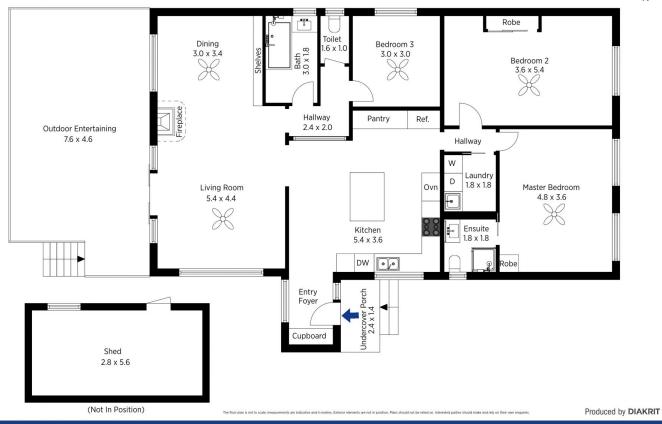

LAYOUT - Heart of the home has a large eat in kitchen flowing through into the living areas and entertaining deck. Three bedrooms, two are supersized, main with ensuite.

FEATURES - Spectacular entertainers kitchen with a solid timber island bench, stylish glass splash back. Polished timber floors throughout. Slow combustion heating, large covered rear entertainment deck overlooking a deep, level,

### 16 Valley Road, Hazelbrook

Chapman

Produced by **DIAKRIT** 

16 Valley Road, Hazelbrook

Chapman