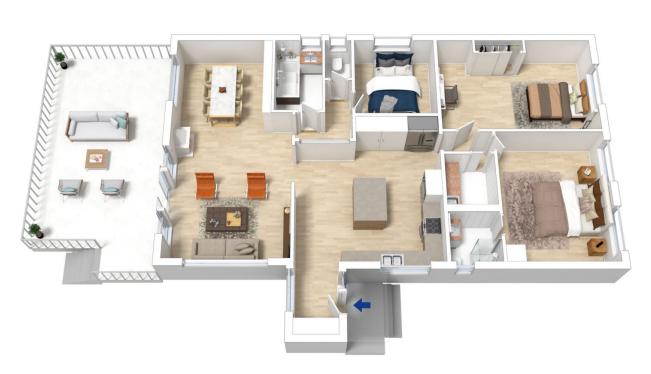

LAYOUT - Heart of the home has a large eat in kitchen flowing through into the living areas and entertaining deck. Three bedrooms, two are supersized, main with ensuite.

FEATURES - Spectacular entertainers kitchen with a solid timber island bench, stylish glass splash back. Polished timber floors throughout. Slow combustion heating, large covered rear entertainment deck overlooking a deep, level,

### 16 Valley Road, Hazelbrook

Chapman

Produced by **DIAKRIT** 

16 Valley Road, Hazelbrook

Chapman