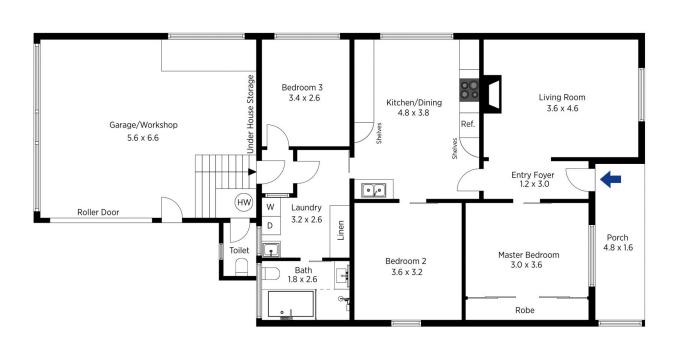

The floor plan is not to scale; measurements are indicative and in metres. All features included in this 30 plan are for inspiration purposes only. This is not an exact registics of the property or the position of exterior elements. Plans should not be relied on. Interested parties should make and rely on their own enquiries.

## 37 Freelander Avenue, Katoomba

he floor plan is not to scale; measurements are indicative and in metres. Exterior elements are not in position. Plans should not be relied on. Interested parties should make and rely on their own enquiries