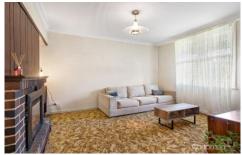

STYLE - From the moment you enter this property you will be enchanted by this charming weatherboard turn of the century cottage, built in early 1900's. Huge eat-in kitchen is ready to embellish your own style. An added benefit is the huge garage/work shop/ art studio, with undercover access to the home. The lounge is complete with gas fireplace and timber mantle giving that warm welcoming ambiance