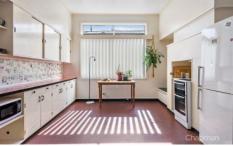

STYLE - From the moment you enter this property you will be enchanted by this charming weatherboard turn of the century cottage, built in early 1900's. Huge eat-in kitchen is ready to embellish your own style. An added benefit is the huge garage/work shop/ art studio, with undercover access to the home. The lounge is complete with gas fireplace and timber mantle giving that warm welcoming ambiance