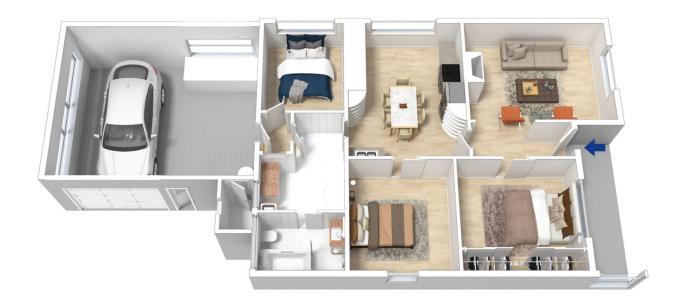

STYLE - From the moment you enter this property you will be enchanted by this charming weatherboard turn of the century cottage, built in early 1900's. Huge eat-in kitchen is ready to embellish your own style. An added benefit is the huge garage/work shop/ art studio, with undercover access to the home. The lounge is complete with gas fireplace and timber mantle giving that warm welcoming ambiance

## 3 📭 1 🔓 1 🗬

Type : House Price : \$ 520,000 Land Size : 923 sqm

View: https://www.chapmanrealestate.com.au/sale

/nsw/blue-mountains-surrounds/katoomba/r

esidential/house/7161311

Jonathan Crisp 02 4751 8266