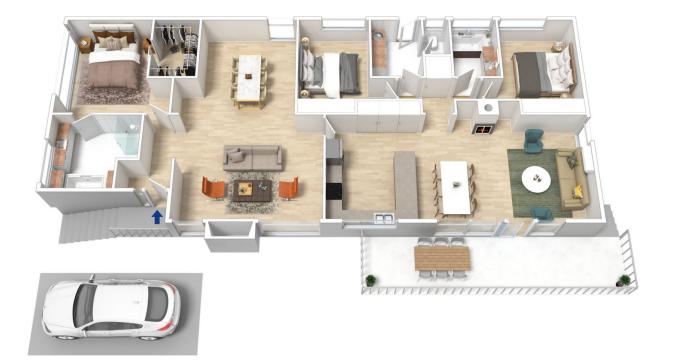

LAYOUT - Contemporary open plan living offering three large bedrooms, master with huge

en-suite, walk in robe and two generous living/dining spaces.

FEATURES - North facing living spaces opening to a large elevated deck, renovated main and en-suite bathroom,

## For full version visit the website

| 3 🍋 | 2 🚔 | 2 🛱 |
|-----|-----|-----|
|-----|-----|-----|

| Туре      | : House    |
|-----------|------------|
| Price     | :\$640,000 |
| Land Size | : 1495 sqm |