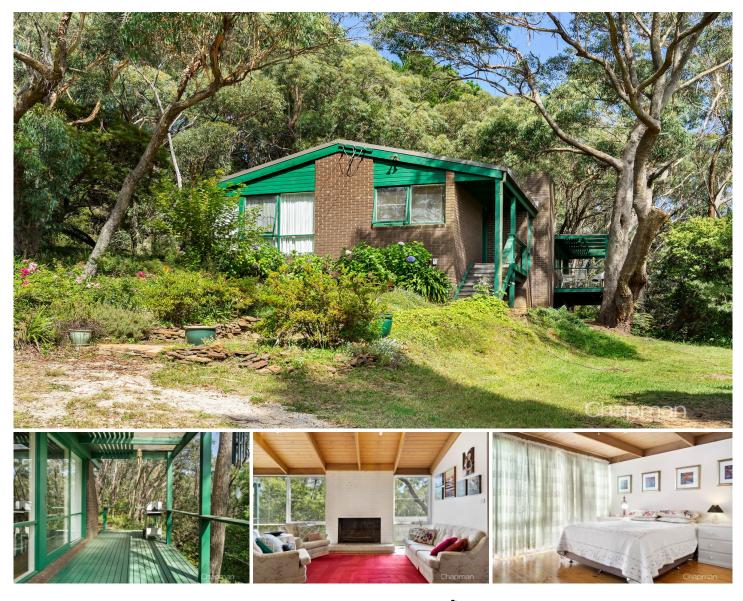

## **38 Winston Street Leura NSW**

LOCATION - Located in quiet North Leura, this Substantial single level brick veneer home is situated on a large block with bush aspects.

STYLE - This Architecturally designed family home with raked ceilings, has been built to take advantage of the north facing position and private bush aspect.

LAYOUT - Contemporary open plan living offering three large bedrooms, master with huge

en-suite, walk in robe and two generous living/dining spaces.

FEATURES - North facing living spaces opening to a large elevated deck, renovated main and en-suite bathroom,

## For full version visit the website

| 3 🍋 | 2 🚔 | 2 🛱 |
|-----|-----|-----|
|-----|-----|-----|

| Туре      | : House    |
|-----------|------------|
| Price     | :\$640,000 |
| Land Size | : 1495 sqm |