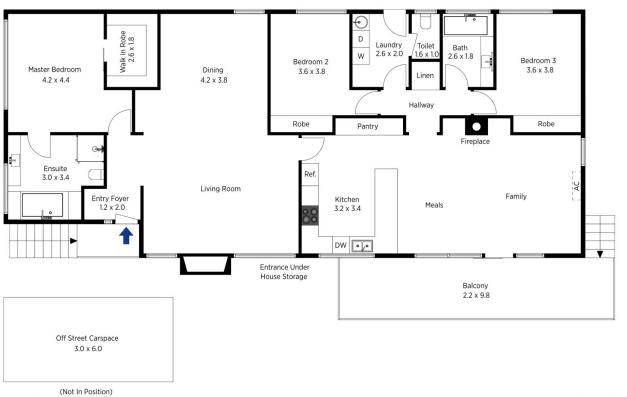

LAYOUT - Contemporary open plan living offering three large bedrooms, master with huge

en-suite, walk in robe and two generous living/dining spaces.

FEATURES - North facing living spaces opening to a large elevated deck, renovated main and en-suite bathroom,

## For full version visit the website

| 3 🍋 | 2 🚔 | 2 🛱 |
|-----|-----|-----|
|-----|-----|-----|

| Туре      | : House    |
|-----------|------------|
| Price     | :\$640,000 |
| Land Size | : 1495 sqm |