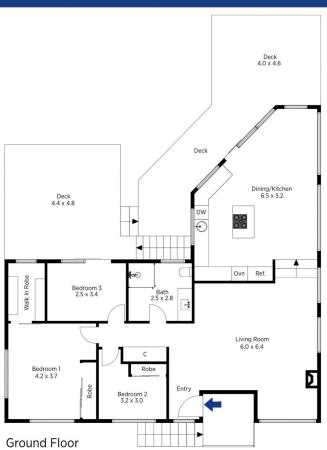

## 74 Craigend Street Leura NSW

LOCATION - This beautifully renovated sun-lit cottage is situated in one of Leura's most sought after locations. Enjoy the amenity of this lovely home and the level (approx.) 742m2 yard with well-established gardens.

STYLE - A classic example of a mountains cottage, this home has been lovingly refurbished to combine 20th century architectural styles with contemporary, and modern touches.

LAYOUT - Single level living at its best, this home offers three bedrooms, master with office/retreat, second bedroom opening to a private deck and features large open plan living spaces with high ceilings.