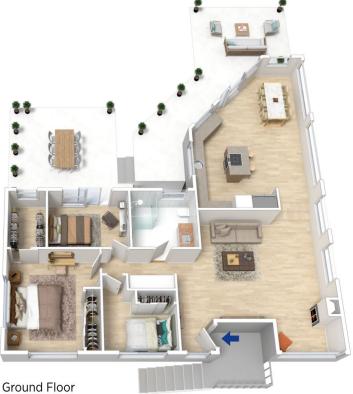

STYLE - A classic example of a mountains cottage, this home has been lovingly refurbished to combine 20th century architectural styles with contemporary, and modern touches.

LAYOUT - Single level living at its best, this home offers three bedrooms, master with office/retreat, second bedroom opening to a private deck and features large open plan living spaces with high ceilings.