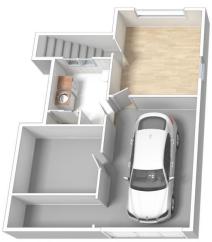

is situated in one of Leura's most sought after locations. Enjoy the amenity of this lovely home and the level (approx.) 742m2 yard with well-established gardens.

STYLE - A classic example of a mountains cottage, this home has been lovingly refurbished to combine 20th century architectural styles with contemporary, and modern touches.

LAYOUT - Single level living at its best, this home offers three bedrooms, master with office/retreat, second bedroom opening to a private deck and features large open plan living spaces with high ceilings.

For full version visit the website

## 3 🕮 1 🖺 1 🖨

Type : House Price : \$ 770,000 Land Size : 708 sqm

View: https://www.chapmanrealestate.com.au/sale

/nsw/blue-mountains-surrounds/leura/reside

ntial/house/7161309



Jonathan Crisp 02 4751 8266









Produced by **DIAKRIT** 

## 74 Craigend Street, Leura





Basement Plan



Produced by **DIAKRIT** 

Chapman