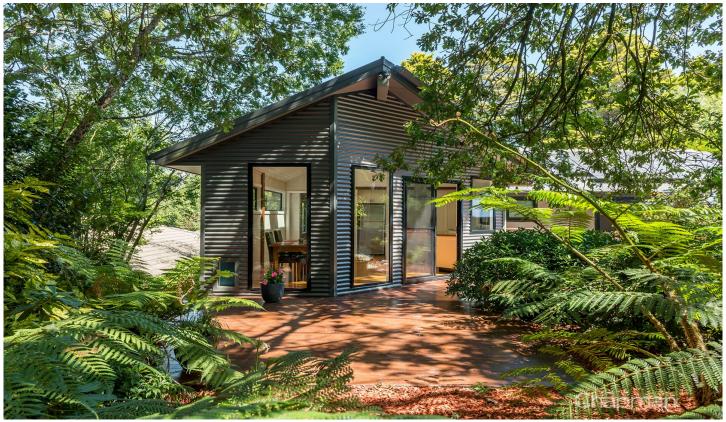

## 74 Craigend Street Leura NSW

LOCATION - This beautifully renovated sun-lit cottage is situated in one of Leura's most sought after locations. Enjoy the amenity of this lovely home and the level (approx.) 742m2 yard with well-established gardens.

STYLE - A classic example of a mountains cottage, this home has been lovingly refurbished to combine 20th century architectural styles with contemporary, and modern touches.

LAYOUT - Single level living at its best, this home offers three bedrooms, master with office/retreat, second bedroom opening to a private deck and features large open plan living spaces with high ceilings.