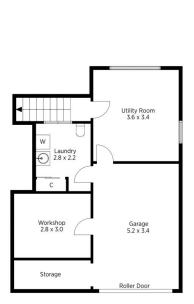

y the amenity of this lovely home and the level (approx.) 742m2 yard with well-established gardens.

STYLE - A classic example of a mountains cottage, this home has been lovingly refurbished to combine 20th century architectural styles with contemporary, and modern touches.

LAYOUT - Single level living at its best, this home offers three bedrooms, master with office/retreat, second bedroom opening to a private deck and features large open plan living spaces with high ceilings.

For full version visit the website

## 3 🕮 1 🖺 1 🖨

Type : House Price : \$ 770,000 Land Size : 708 sqm

View: https://www.chapmanrealestate.com.au/sale

/nsw/blue-mountains-surrounds/leura/reside

ntial/house/7161309



Jonathan Crisp 02 4751 8266









Produced by **DIAKRIT** 

## 74 Craigend Street, Leura





Basement Plan



Produced by **DIAKRIT** 

Chapman