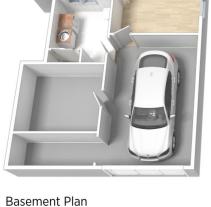

s situated in one of Leura's most sought after locations. Enjoy the amenity of this lovely home and the level (approx.) 742m2 yard with well-established gardens.

STYLE - A classic example of a mountains cottage, this home has been lovingly refurbished to combine 20th century architectural styles with contemporary, and modern touches.

LAYOUT - Single level living at its best, this home offers three bedrooms, master with office/retreat, second bedroom opening to a private deck and features large open plan living spaces with high ceilings.

For full version visit the website

## 3 🕮 1 🖺 1 🖨

Type : House Price : \$ 770,000 Land Size : 708 sqm

View: https://www.chapmanrealestate.com.au/sale

/nsw/blue-mountains-surrounds/leura/reside

ntial/house/7161309



Jonathan Crisp 02 4751 8266









Produced by **DIAKRIT** 

## 74 Craigend Street, Leura





Basement Plan



Produced by **DIAKRIT** 

Chapman