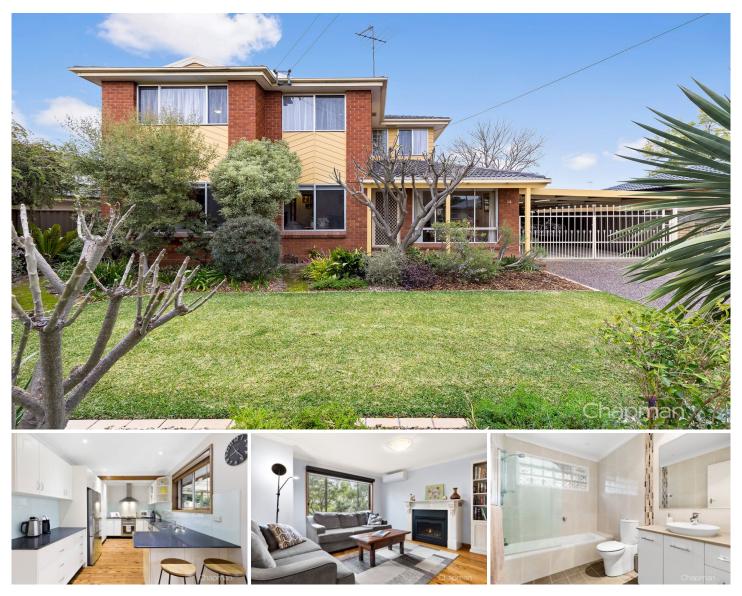

## 14 Gardenia Avenue Emu Plains NSW

LOCATION - Positioned in a highly sought after location this family home has so much to offer and won't last long. Offering an easy living location within 1.2km to local school, train station, bus stop, Lennox Village Shopping Centre and parks.

STYLE - Two storey brick and clad home with tile roof, proudly sits on a large, flat, manicured garden boasting in natural light.

LAYOUT - Two light and bright lounge rooms, downstairs living with a gas fireplace and reverse split system air conditioner, 4 bedrooms all with built in robes or cupboard and ceiling fans, downstairs bathroom is beautifully renovated, updated bathroom upstairs and third bathroom/laundry in workshop.

FEATURES - Modern kitchen with granite bench top,