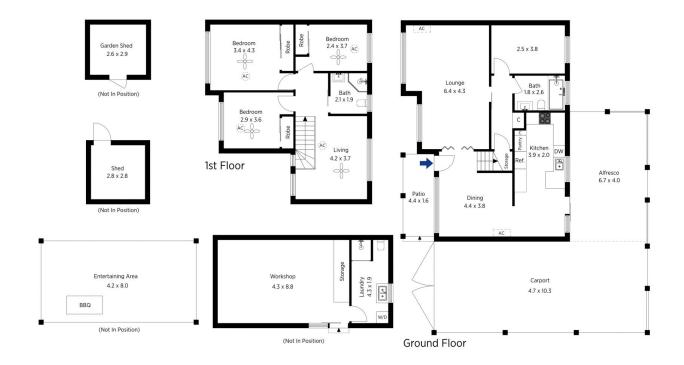

View

: https://www.chapmanrealestate.com.au/sale /nsw/western-sydney/emu-plains/residential/ house/7161307

Claudia Hayes 02 4751 8266

Internal Area : 156 sqm approx. External Area : 85 sqm approx. Total Area : 241 sqm approx.

Ground Floor

Produced by **DIAKRIT** 

14 Gardenia Avenue, Emu Plains

Chapman

Internal Area : 156 sqm approx. External Area : 85 sqm approx. Total Area : 241 sqm approx.

Produced by **DIAKRIT** 

14 Gardenia Avenue, Emu Plains