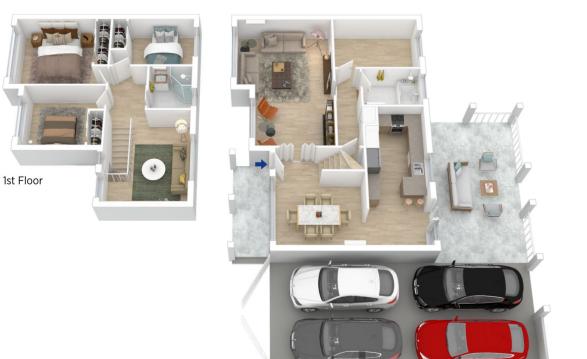

Ground Floor

Produced by **DIAKRIT** 

14 Gardenia Avenue, Emu Plains

Chapman

Internal Area : 156 sqm approx. External Area : 85 sqm approx. Total Area : 241 sqm approx.

Produced by **DIAKRIT** 

14 Gardenia Avenue, Emu Plains