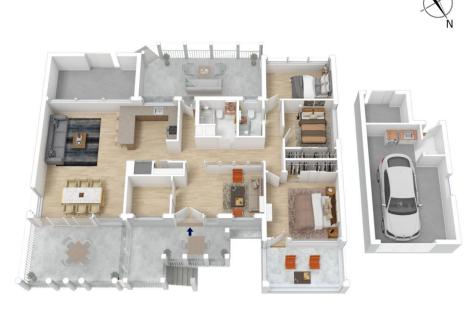

Chris Rayner 02 4739 6200

Kate Spence 02 4739 6200

1 CENTRE CRESCENT, BLAXLAND

INTERNAL 180 m<sup>2</sup> EXTERNAL 57 m<sup>2</sup> TOTAL 237 m<sup>2</sup>

The floor plan is not to scale; measurements are indicative and in metres. All features included in this 3D plan are for inspiration purposes only. This is not an exact replica of the property or the position of exterior elements. Plans should not be relied on. Interested parties should make and rely on their own enquiries