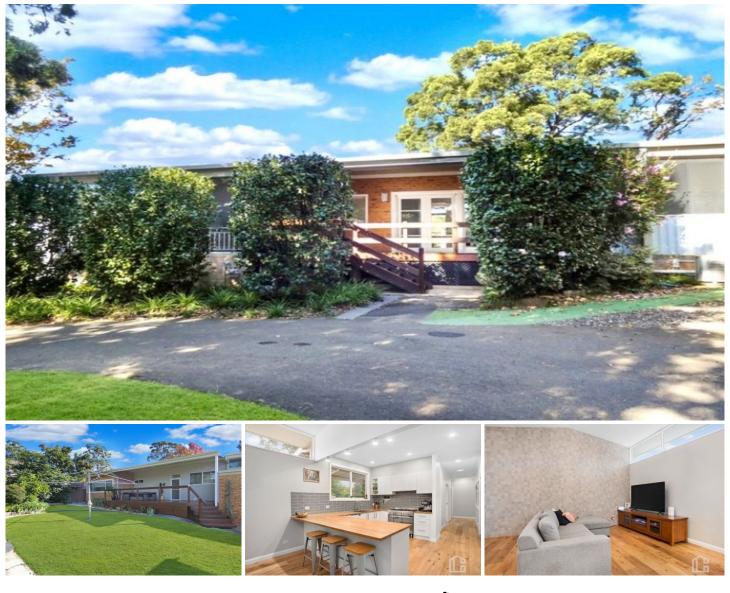

## **1 Centre Crescent Blaxland NSW**

LOCATION- This one will suit the family, being tucked away in a quiet spot, away from the busier roads, but still offering extreme convenience to local schools, shops, bus and parks. Easy connection to Old Bathurst Road and down to Emu Plains and Penrith CBD, yet still providing leafy surrounds and that true mountain environment.

STYLE- Flawlessly renovated throughout is this single level, brick veneer home with a new Colourbond roof and eaves.

LAYOUT- Clever in its design, the home office at the front door will be even more attractive in today's market conditions, while there are 3 good sized bedrooms, 2 bathrooms, large open plan living area and 2 separate