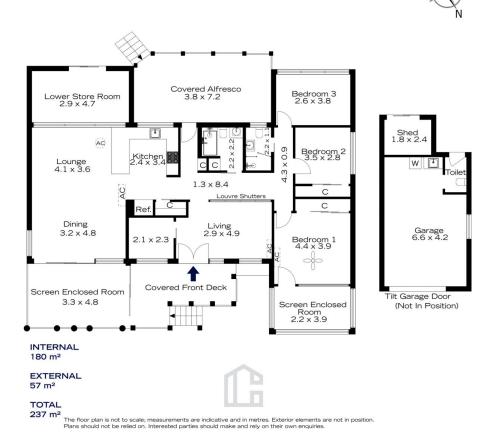

Chris Rayner 02 4739 6200

Kate Spence 02 4739 6200

1 CENTRE CRESCENT, BLAXLAND

INTERNAL 180 m<sup>2</sup> EXTERNAL 57 m<sup>2</sup> TOTAL 237 m<sup>2</sup>

The floor plan is not to scale; measurements are indicative and in metres. All features included in this 3D plan are for inspiration purposes only. This is not an exact replica of the property or the position of exterior elements. Plans should not be relied on. Interested parties should make and rely on their own enquiries