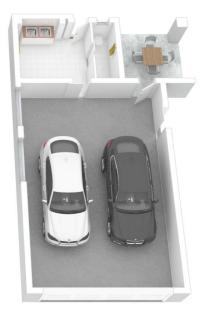

Glen Power 02 4739 4311

Internal Area : 223 sqm approx. External Area : 35 sqm approx. Total Area : 258 sqm approx.

Ground Floor

floor plan is not to scale; measurements are indicative and in metres. All features included in this 30 plan are for inspiration purposes only. This is not an exact replica of the property or the position of exterior elements. Plans should not be relied on, interested parties should make and re

## 108 Governors Drive, Lapstone

Internal Area : 223 sqm approx. External Area : 35 sqm approx. Total Area : 258 sqm approx.

First Floor

Ground Floor

Produced by **DIAKRIT** 