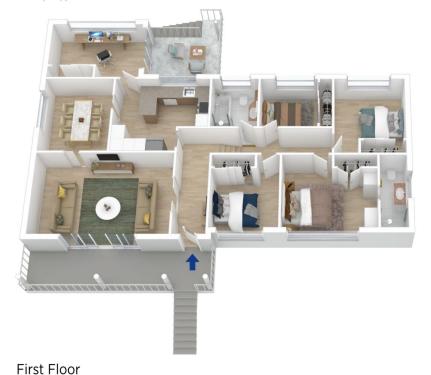

Glen Power 02 4739 4311

Internal Area : 223 sqm approx. External Area : 35 sqm approx. Total Area : 258 sqm approx.

Ground Floor

floor plan is not to scale; measurements are indicative and in metres. All features included in this 30 plan are for inspiration purposes only. This is not an exact replica of the property or the position of exterior elements. Plans should not be relied on, interested parties should make and re

## 108 Governors Drive, Lapstone

Internal Area : 223 sqm approx. External Area : 35 sqm approx. Total Area : 258 sqm approx.

First Floor

Ground Floor

Produced by **DIAKRIT** 