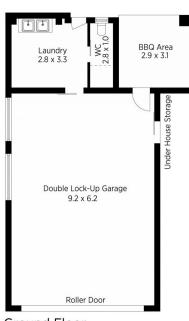

Glen Power 02 4739 4311

Internal Area : 223 sqm approx. External Area : 35 sqm approx. Total Area : 258 sqm approx.

Ground Floor

floor plan is not to scale; measurements are indicative and in metres. All features included in this 30 plan are for inspiration purposes only. This is not an exact replica of the property or the position of exterior elements. Plans should not be relied on, interested parties should make and re

## 108 Governors Drive, Lapstone

Internal Area : 223 sqm approx. External Area : 35 sqm approx. Total Area : 258 sqm approx.

First Floor

Ground Floor

Produced by **DIAKRIT** 