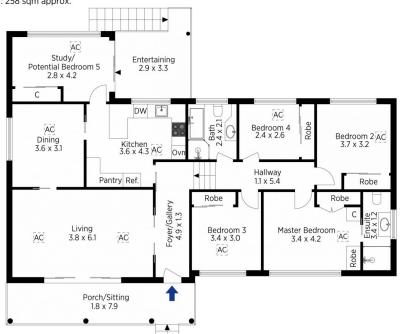

Glen Power 02 4739 4311

Internal Area : 223 sqm approx. External Area : 35 sqm approx. Total Area : 258 sqm approx.

Ground Floor

floor plan is not to scale; measurements are indicative and in metres. All features included in this 30 plan are for inspiration purposes only. This is not an exact replica of the property or the position of exterior elements. Plans should not be relied on, interested parties should make and re

## 108 Governors Drive, Lapstone

Internal Area : 223 sqm approx. External Area : 35 sqm approx. Total Area : 258 sqm approx.

First Floor

Ground Floor

Produced by **DIAKRIT** 