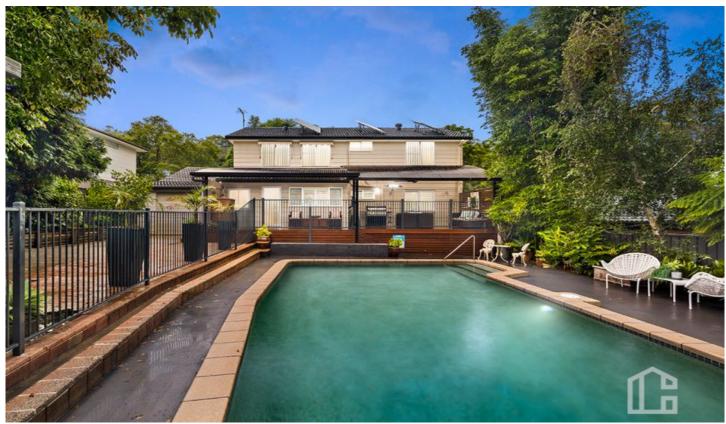

## 7 Paulwood Avenue Winmalee NSW

LOCATION - Peacefully located in a popular street, walk to Catholic school, easy access to both Springwood and Winmalee, parks and walks.

STYLE - Immaculately presented expansive two storey home of brick and clad construction with tile roof, ideal for the growing family on a generous level 803m2 block.

FEATURES - Large covered entertainers deck with servery window from kitchen overlooking huge inground concrete pool, accommodation for up to 5 or more vehicles,

For full version visit the website