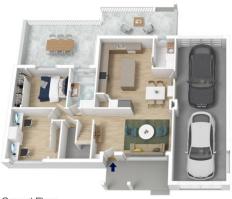

LAYOUT - Multiple separate and spacious living areas, 5 double sized bedrooms all with built-in robes, 5th bedroom is currently set up as a large home office, large gourmet kitchen with island bench, internal laundry and internal access to tandem double drive through garage to back yard and triple sized garage and carport.

FEATURES - Large covered entertainers deck with servery window from kitchen overlooking huge inground concrete pool, accommodation for up to 5 or more vehicles,

For full version visit the website