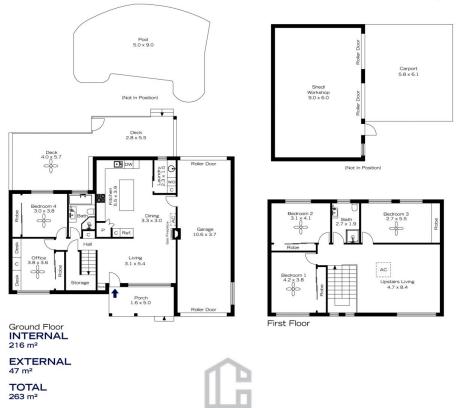

## 7 PAULWOOD AVENUE, WINMALEE

The floor plan is not to scale; measurements are indicative and in metres. Exterior elements are not in position. Plans should not be relied on. Interested parties should make and rely on their own enquiries.

## 7 PAULWOOD AVENUE, WINMALEE

First Floor

Ground Floor

INTERNAL 216 m²

EXTERNAL 47 m²

TOTAL 263 m<sup>2</sup>

The floor plan is not to scale; measurements are indicative and in metres. All features included in this 3D plan are for inspiration purposes only. This is not an exact replica of the property or the position of exterior elements. Plans should not be relied on. Interested parties should make and rely on their own enquiries.