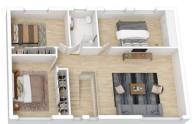

LAYOUT - Multiple separate and spacious living areas, 5 double sized bedrooms all with built-in robes, 5th bedroom is currently set up as a large home office, large gourmet kitchen with island bench, internal laundry and internal access to tandem double drive through garage to back yard and triple sized garage and carport.