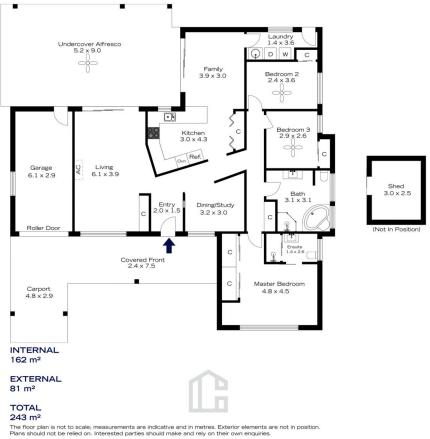

STYLE- Very well presented and offering single level living, brick veneer with Colourbond roof and a contemporary feel.

LAYOUT- An easy flow floorplan encompasses 3 good size bedrooms, plus a separate dining area (potential 4th bedroom). There is a small family room off the kitchen and a nice size lounge which opens perfectly to the rear yard.