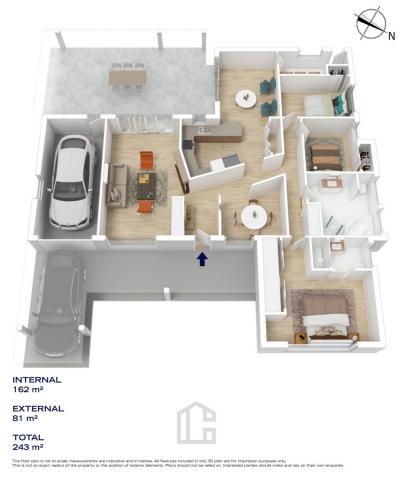

STYLE- Very well presented and offering single level living, brick veneer with Colourbond roof and a contemporary feel.

LAYOUT- An easy flow floorplan encompasses 3 good size bedrooms, plus a separate dining area (potential 4th bedroom). There is a small family room off the kitchen and a nice size lounge which opens perfectly to the rear yard.