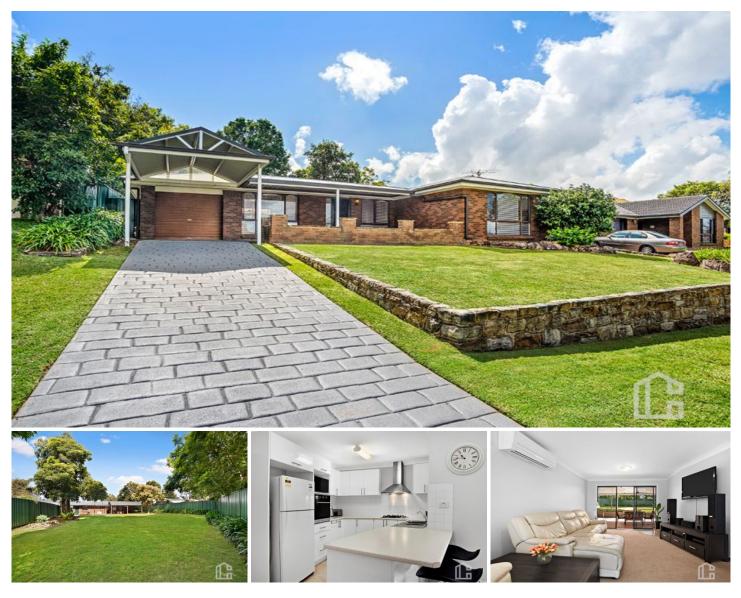

## 4 Tallowood Gardens Blaxland NSW

LOCATION- Perfectly positioned in a very popular and extremely convenient location. East Blaxland shops, Day care, Post office, Pharmacy, Coffee, Butcher, convenience store, parks, East Blaxland Public School, and a range of other boutique shops are all within a short 500m approx. walk.

STYLE- Very well presented and offering single level living, brick veneer with Colourbond roof and a contemporary feel.

LAYOUT- An easy flow floorplan encompasses 3 good size bedrooms, plus a separate dining area (potential 4th bedroom). There is a small family room off the kitchen and a nice size lounge which opens perfectly to the rear yard.