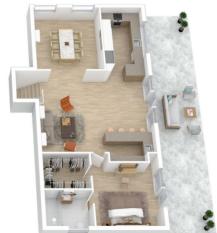

Glen Power 02 4739 4311

Internal Area : 342 sqm approx. External Area : 109 sqm approx. Total Area : 451 sqm approx.

Lower Ground Floor

Ground Floor

First Floor

the floor plan is not to scale; measurements are indicative and in metres. All features included in this 3D plan are for inspiration purposes only. This is not an exact replica of the property or the position of exterior elements. Plans should not be relied on. Interested parties should make and rely on their

## 38 Joalah Avenue, Blaxland

Internal Area : 342 sqm approx. External Area : 109 sqm approx. Total Area : 451 sqm approx.

ne floor plan is not to scale; measurements are indicative and in metres. Exterior elements are not in position. Plans should not be relied on. Interested parties should make and rely on their own enquiries