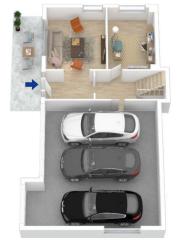

Glen Power 02 4739 4311

Internal Area : 342 sqm approx. External Area : 109 sqm approx. Total Area : 451 sqm approx.

Lower Ground Floor

Ground Floor

First Floor

the floor plan is not to scale; measurements are indicative and in metres. All features included in this 3D plan are for inspiration purposes only. This is not an exact replica of the property or the position of exterior elements. Plans should not be relied on. Interested parties should make and rely on their

## 38 Joalah Avenue, Blaxland

Internal Area : 342 sqm approx. External Area : 109 sqm approx. Total Area : 451 sqm approx.

ne floor plan is not to scale; measurements are indicative and in metres. Exterior elements are not in position. Plans should not be relied on. Interested parties should make and rely on their own enquiries