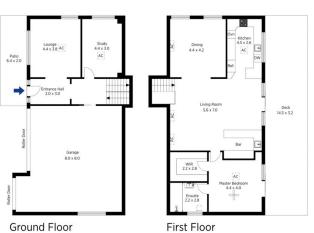

Glen Power 02 4739 4311

Internal Area : 342 sqm approx. External Area : 109 sqm approx. Total Area : 451 sqm approx.

Lower Ground Floor

Ground Floor

First Floor

the floor plan is not to scale; measurements are indicative and in metres. All features included in this 3D plan are for inspiration purposes only. This is not an exact replica of the property or the position of exterior elements. Plans should not be relied on. Interested parties should make and rely on their

## 38 Joalah Avenue, Blaxland

Internal Area : 342 sqm approx. External Area : 109 sqm approx. Total Area : 451 sqm approx.

ne floor plan is not to scale; measurements are indicative and in metres. Exterior elements are not in position. Plans should not be relied on. Interested parties should make and rely on their own enquiries