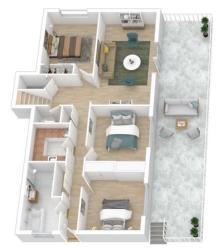

Glen Power 02 4739 4311

Internal Area : 342 sqm approx. External Area : 109 sqm approx. Total Area : 451 sqm approx.

Lower Ground Floor

Ground Floor

First Floor

the floor plan is not to scale; measurements are indicative and in metres. All features included in this 3D plan are for inspiration purposes only. This is not an exact replica of the property or the position of exterior elements. Plans should not be relied on. Interested parties should make and rely on their

## 38 Joalah Avenue, Blaxland

Internal Area : 342 sqm approx. External Area : 109 sqm approx. Total Area : 451 sqm approx.

ne floor plan is not to scale; measurements are indicative and in metres. Exterior elements are not in position. Plans should not be relied on. Interested parties should make and rely on their own enquiries