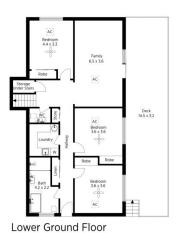

Glen Power 02 4739 4311

Internal Area : 342 sqm approx. External Area : 109 sqm approx. Total Area : 451 sqm approx.

Lower Ground Floor

Ground Floor

First Floor

the floor plan is not to scale; measurements are indicative and in metres. All features included in this 3D plan are for inspiration purposes only. This is not an exact replica of the property or the position of exterior elements. Plans should not be relied on. Interested parties should make and rely on their

## 38 Joalah Avenue, Blaxland

Internal Area : 342 sqm approx. External Area : 109 sqm approx. Total Area : 451 sqm approx.

ne floor plan is not to scale; measurements are indicative and in metres. Exterior elements are not in position. Plans should not be relied on. Interested parties should make and rely on their own enquiries