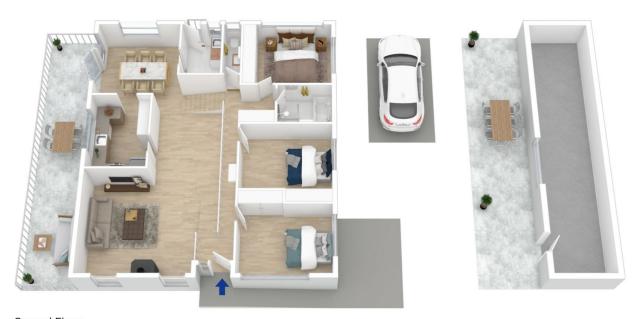

LAYOUT - Large living area, 3 double bedrooms all with built-ins, separate dining and central kitchen with view through the valley, internal laundry and single carport.

FEATURES - Slow combustion fire place, air conditioning, timber floors, fans to all bedrooms, large rear deck with views over the valley, backs bush with easy access to explore, large rear grassy yard fenced, large under house storage.

Helen Harris 02 4751 8266

Internal Area : 118 sqm approx. External Area : 47 sqm approx. Total Area : 165 sqm approx.

**Ground Floor** 

The floor plan is not to scale: measurements are indicative and in metres. All features included in this 3D plan are for inspiration purposes only. This is not an exact replica of the property or the position of exterior elements. Plans should not be relied on. Inferested parties should make and rely on their own enqu