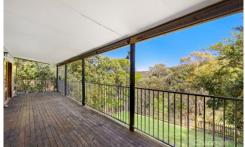

LAYOUT - Large living area, 3 double bedrooms all with built-ins, separate dining and central kitchen with view through the valley, internal laundry and single carport.

FEATURES - Slow combustion fire place, air conditioning, timber floors, fans to all bedrooms, large rear deck with views over the valley, backs bush with easy access to explore, large rear grassy yard fenced, large under house storage.