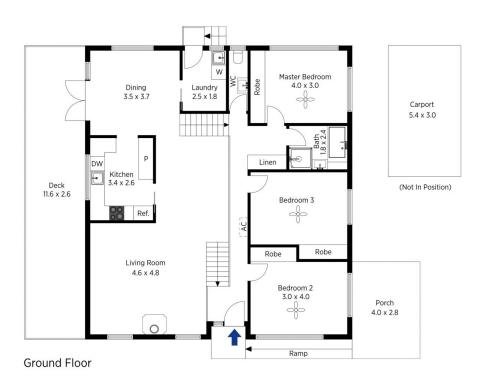

LAYOUT - Large living area, 3 double bedrooms all with built-ins, separate dining and central kitchen with view through the valley, internal laundry and single carport.

FEATURES - Slow combustion fire place, air conditioning, timber floors, fans to all bedrooms, large rear deck with views over the valley, backs bush with easy access to explore, large rear grassy yard fenced, large under house storage.

Helen Harris 02 4751 8266

Internal Area : 118 sqm approx. External Area : 47 sqm approx. Total Area : 165 sqm approx.

**Ground Floor** 

The floor plan is not to scale: measurements are indicative and in metres. All features included in this 3D plan are for inspiration purposes only. This is not an exact replica of the property or the position of exterior elements. Plans should not be relied on. Inferested parties should make and rely on their own enqu

## 31 Chapman Avenue, Linden

Internal Area : 118 sqm approx. External Area : 47 sqm approx. Total Area : 165 sqm approx.

floor plan is not to scale; measurements are indicative and in metres. Exterior elements are not in position, Plans should not be relied on, interested parties should make and rely on their own enquiries.