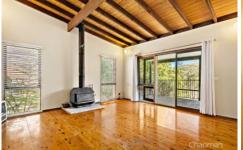

LAYOUT - Large living area, 3 double bedrooms all with built-ins, separate dining and central kitchen with view through the valley, internal laundry and single carport.

FEATURES - Slow combustion fire place, air conditioning, timber floors, fans to all bedrooms, large rear deck with views over the valley, backs bush with easy access to explore, large rear grassy yard fenced, large under house storage.