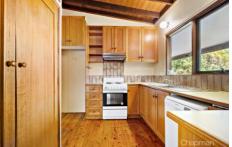

LAYOUT - Large living area, 3 double bedrooms all with built-ins, separate dining and central kitchen with view through the valley, internal laundry and single carport.

FEATURES - Slow combustion fire place, air conditioning, timber floors, fans to all bedrooms, large rear deck with views over the valley, backs bush with easy access to explore, large rear grassy yard fenced, large under house storage.