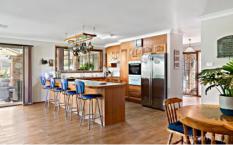

FEATURES: Sun-drenched spacious kitchen with ample bench & storage space, large pull-out pantry, ceiling fans

For full version visit the website