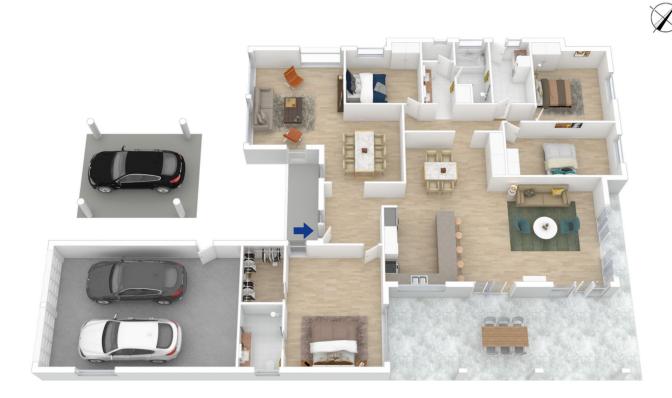

## 3 Bridge Quarry Place Glenbrook NSW

LOCATION: Ideally positioned on a sunny, private block of approximately 1010sqm, only 5 minutes (approx) drive into Glenbrook village with all its local amenities & attractions, Glenbrook lagoon, parks and schools. Neighbouring high quality homes in a most serene & peaceful cul-de-sac.

STYLE: Bright & airy, brick & tile home on a completely level block with gorgeous established gardens.

LAYOUT: Single level living at its best with this uncomplicated floor plan offering two separate, large, living rooms, formal & informal dining areas, four generous bedrooms with built-ins (master with large walk-in robe and en-suite), three-way main bathroom, laundry, two bathrooms overall.

FEATURES: Sun-drenched spacious kitchen with ample bench & storage space, large pull-out pantry, ceiling fans

For full version visit the website

## 3 Bridge Quarry Place, Glenbrook

Produced by **DIAKRIT** 