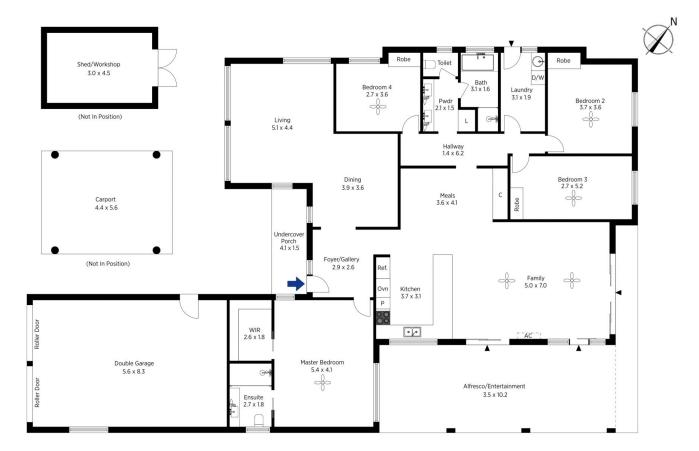

## 3 Bridge Quarry Place Glenbrook NSW

LOCATION: Ideally positioned on a sunny, private block of approximately 1010sqm, only 5 minutes (approx) drive into Glenbrook village with all its local amenities & attractions, Glenbrook lagoon, parks and schools. Neighbouring high quality homes in a most serene & peaceful cul-de-sac.

STYLE: Bright & airy, brick & tile home on a completely level block with gorgeous established gardens.

LAYOUT: Single level living at its best with this uncomplicated floor plan offering two separate, large, living rooms, formal & informal dining areas, four generous bedrooms with built-ins (master with large walk-in robe and en-suite), three-way main bathroom, laundry, two bathrooms overall.

FEATURES: Sun-drenched spacious kitchen with ample bench & storage space, large pull-out pantry, ceiling fans

For full version visit the website

The floor plan is not to scale; measurements are indicative and in metres. Exterior elements are not in position. Plans should not be relied on. Interested parties should make and rely on their own

Produced by **DIAKRIT** 

## 3 Bridge Quarry Place, Glenbrook

Produced by **DIAKRIT** 