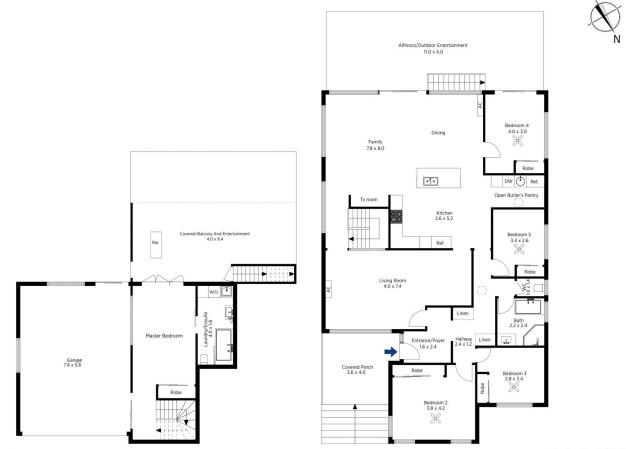

LAYOUT - Striking open plan kitchen, living and dining enjoying elevated distant city views, 2nd living area, 5 bedrooms with built in robes, one of which is a separate hotel style master retreat downstairs with ensuite and private access to covered patio and lush backyard, 2 bathrooms over all.

## 3 Reid Cirlce, Winmalee

N

Produced by **DIAKRIT** 

3 Reid Cirlce, Winmalee