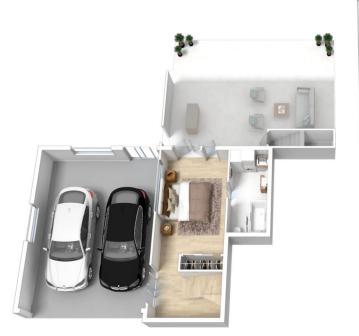

LAYOUT - Striking open plan kitchen, living and dining enjoying elevated distant city views, 2nd living area, 5 bedrooms with built in robes, one of which is a separate hotel style master retreat downstairs with ensuite and private access to covered patio and lush backyard, 2 bathrooms over all.

## 3 Reid Cirlce, Winmalee

N

Produced by **DIAKRIT** 

3 Reid Cirlce, Winmalee