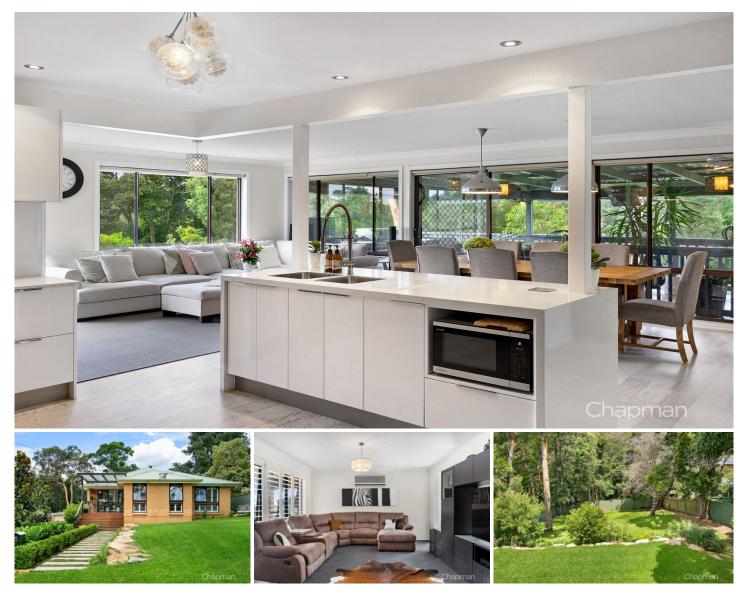

STYLE - Streamline, modern deco style family home with the kitchen being the centrepiece of the home. Awash with natural light and brilliantly designed for seamless indoor/outdoor living throughout the whole year.

LAYOUT - Striking open plan kitchen, living and dining enjoying elevated distant city views, 2nd living area, 5 bedrooms with built in robes, one of which is a separate hotel style master retreat downstairs with ensuite and private access to covered patio and lush backyard, 2 bathrooms over all.

FEATURES - New kitchen with Caesarstone counter tops,