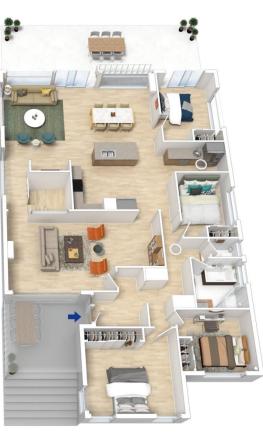

LAYOUT - Striking open plan kitchen, living and dining enjoying elevated distant city views, 2nd living area, 5 bedrooms with built in robes, one of which is a separate hotel style master retreat downstairs with ensuite and private access to covered patio and lush backyard, 2 bathrooms over all.

## 3 Reid Cirlce, Winmalee

N

Produced by **DIAKRIT** 

3 Reid Cirlce, Winmalee