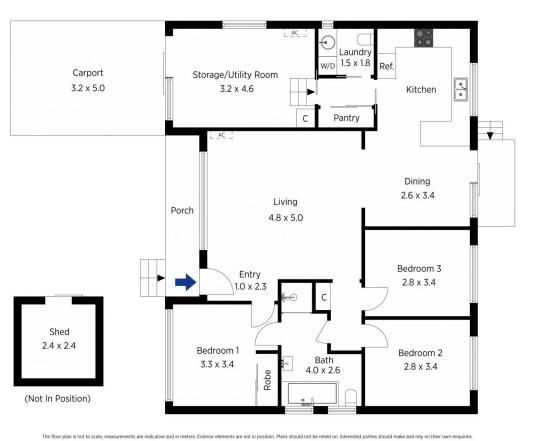

STYLE: Single level brick and tile home, positioned at the end of a long drive way approx 50m from the entrance.

ACCOMMODATION: Open living space, dining area leading onto kitchen, 3 bedrooms (master w/ built-ins), excellent sound proof music room / rumpus (converted garage). 2 toilets.

FEATURES: Split system air-con in music room & living area, original kitchen with excellent storage & bench space,

For full version visit the website

3 🎮 1 🚔 1 🚘

| Туре      | : House      |
|-----------|--------------|
| Price     | : \$ 790,000 |
| Land Size | : 1430 sqm   |