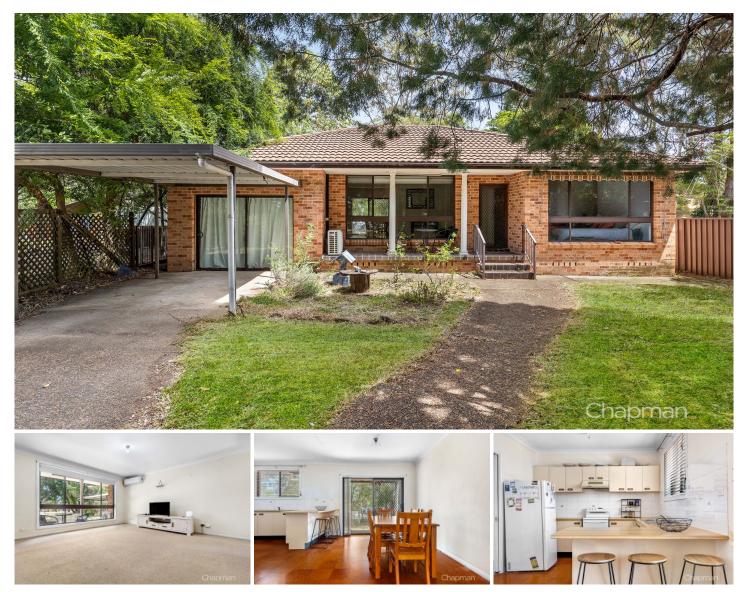

## 54A Great Western Highway Blaxland NSW

SITUATION: Mid way between Glenbrook and Blaxland, on a 1500sqm (approx) parcel of land. Easy walk of approx. 750m to Glenbrook pool, 3min to Blaxland High & around 2km to either Blaxland or Glenbrook village. Array of business' such as convenience store, Lapstone Hotel, hairdresser and eateries conveniently located 300m across the road.

STYLE: Single level brick and tile home, positioned at the end of a long drive way approx 50m from the entrance.

ACCOMMODATION: Open living space, dining area leading onto kitchen, 3 bedrooms (master w/ built-ins), excellent sound proof music room / rumpus (converted garage). 2 toilets.

FEATURES: Split system air-con in music room & living area, original kitchen with excellent storage & bench space,

For full version visit the website

3 🎮 1 🚔 1 🚘

| Туре      | : House      |
|-----------|--------------|
| Price     | : \$ 790,000 |
| Land Size | : 1430 sqm   |