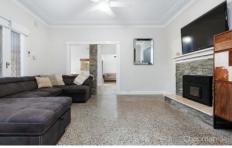

STYLE - Double storey brick and clad home with metal roof on an expansive 1/4 acre (approx 1,157m2) near level block.

LAYOUT - Enjoying a flexible zoned floor plan with 3 living rooms, 4 bedrooms, study, 3 bathrooms and plenty of storage. Single car garage, carport and workshop/shed.

FEATURES - The comfort of ducted air conditioning, the warmth of a slow combustion fireplace and the practicality of polished concrete and floating floors. Cathedral style ceilings and large windows flooding the home with light.