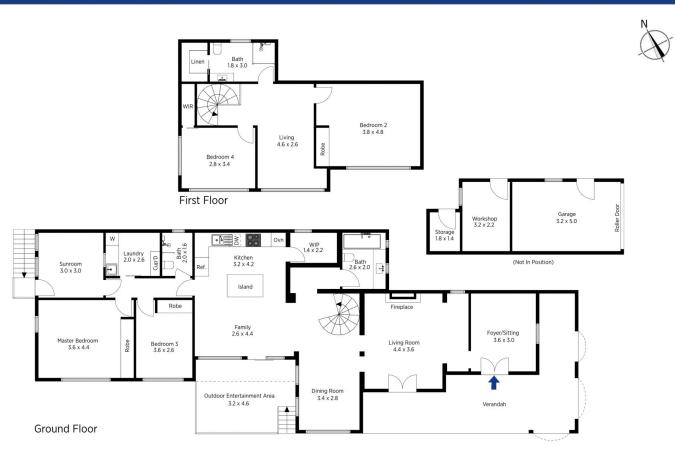

STYLE - Double storey brick and clad home with metal roof on an expansive 1/4 acre (approx 1,157m2) near level block.

LAYOUT - Enjoying a flexible zoned floor plan with 3 living rooms, 4 bedrooms, study, 3 bathrooms and plenty of storage. Single car garage, carport and workshop/shed.

## 7 Cross Street, Warrimoo

The floor plan is not to scale; measurements are indicative and in metres. Exterior elements are not in position. Plans should not be relied on. Interested parties should make and rely on their own enquiries.

Produced by **DIAKRIT** 