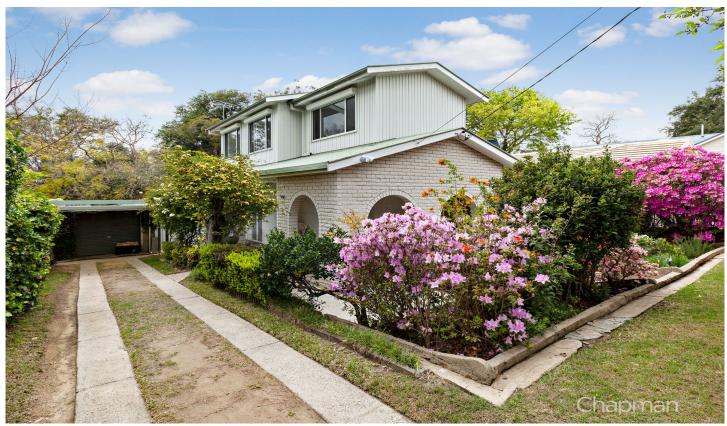

## 7 Cross Street Warrimoo NSW

LOCATION - Nestled in one of the area's most family friendly streets, this spacious family home offers convenience and relaxed lifestyle. Within 800 metres of local rail, shops, restaurant and services, and a short stroll to walking tracks and parks.

STYLE - Double storey brick and clad home with metal roof on an expansive 1/4 acre (approx 1,157m2) near level block.

LAYOUT - Enjoying a flexible zoned floor plan with 3 living rooms, 4 bedrooms, study, 3 bathrooms and plenty of storage. Single car garage, carport and workshop/shed.

FEATURES - The comfort of ducted air conditioning, the warmth of a slow combustion fireplace and the practicality of polished concrete and floating floors. Cathedral style ceilings and large windows flooding the home with light.