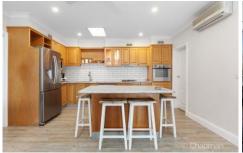

STYLE - Double storey brick and clad home with metal roof on an expansive 1/4 acre (approx 1,157m2) near level block.

LAYOUT - Enjoying a flexible zoned floor plan with 3 living rooms, 4 bedrooms, study, 3 bathrooms and plenty of storage. Single car garage, carport and workshop/shed.

FEATURES - The comfort of ducted air conditioning, the warmth of a slow combustion fireplace and the practicality of polished concrete and floating floors. Cathedral style ceilings and large windows flooding the home with light.