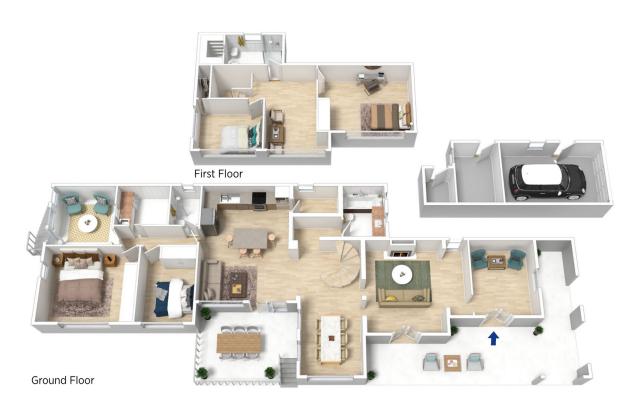

STYLE - Double storey brick and clad home with metal roof on an expansive 1/4 acre (approx 1,157m2) near level block.

LAYOUT - Enjoying a flexible zoned floor plan with 3 living rooms, 4 bedrooms, study, 3 bathrooms and plenty of storage. Single car garage, carport and workshop/shed.

the floor plan is not to scale; measurements are indicative and in metres. All Returns included in this 3D plan are for inspiration purposes only. This is not an exact registics of the property or the position of exterior elements. Plans should not be relied on. interested parties should make and rely on their own enquiri

Produced by **DIAKRIT** 