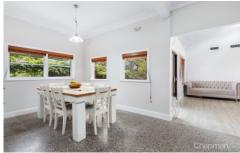

STYLE - Double storey brick and clad home with metal roof on an expansive 1/4 acre (approx 1,157m2) near level block.

LAYOUT - Enjoying a flexible zoned floor plan with 3 living rooms, 4 bedrooms, study, 3 bathrooms and plenty of storage. Single car garage, carport and workshop/shed.

FEATURES - The comfort of ducted air conditioning, the warmth of a slow combustion fireplace and the practicality of polished concrete and floating floors. Cathedral style ceilings and large windows flooding the home with light.