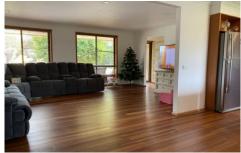

STYLE - Single level brick home with tile roof on block of approx 698.4m2.

LAYOUT - Large open living room, 3 bedrooms, generous main bathroom with separate toilet & laundry.

FEATURES - Central kitchen with tile splash back and stainless steel appliances, timber floors, large lock up garage and additional off street parking.