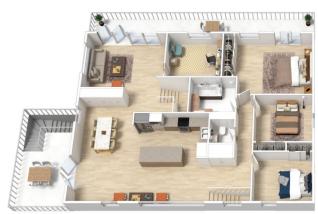

LAYOUT - 3 living areas, 4 bedrooms on main level (3 with built-in robes), stunning sun-lit bathroom and renovated kitchen with stone bench tops, dishwasher, ceramic cook top and wall oven. Separate entrance to the studio space with 2 rooms and bathroom.