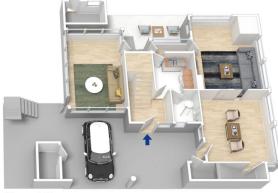

LAYOUT - 3 living areas, 4 bedrooms on main level (3 with built-in robes), stunning sun-lit bathroom and renovated kitchen with stone bench tops, dishwasher, ceramic cook top and wall oven. Separate entrance to the studio space with 2 rooms and bathroom.