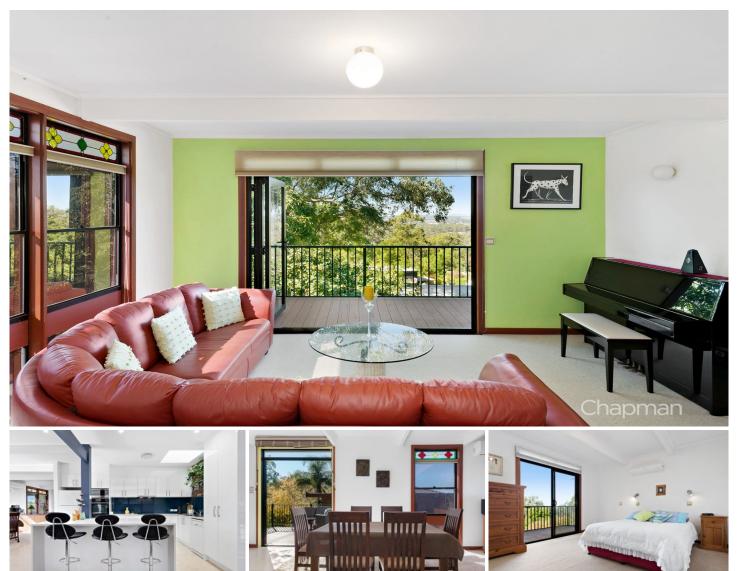

## 6 Omega Avenue Lapstone NSW

LOCATION - In leafy Lapstone with nearby Lapstone Public School (1.5km), easy access to M4 Motorway and Glenbrook Village within 2.7 kms.

STYLE - Renovated and updated executive open plan home offering stunning city and horizon views to the east.

LAYOUT - 3 living areas, 4 bedrooms on main level (3 with built-in robes), stunning sun-lit bathroom and renovated kitchen with stone bench tops, dishwasher, ceramic cook top and wall oven. Separate entrance to the studio space with 2 rooms and bathroom.

FEATURES - Enjoy the beautiful vista and views from the full length rear deck overlooking the in-ground pool, or relax over breakfast on the side alfresco deck. Mod wood decks. heated in-ground pool, paved rear yard, established gardens, outdoor screen room, air-conditioning, floor to