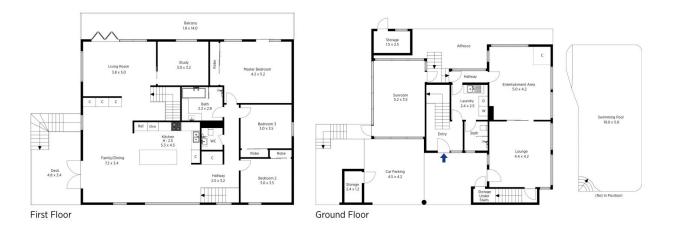

LAYOUT - 3 living areas, 4 bedrooms on main level (3 with built-in robes), stunning sun-lit bathroom and renovated kitchen with stone bench tops, dishwasher, ceramic cook top and wall oven. Separate entrance to the studio space with 2 rooms and bathroom.

James Simadas 02 4782 5045

что на посноти во п'птерия, словно експециа не пос провоси, у вила лоски пос се текси ос. перевое ракона лоски паке ила гну оп очет от те

Produced by **DIAKRIT** 

Ground Floor

First Floor