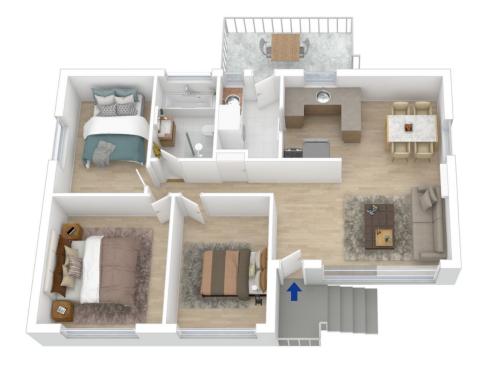

**Chris Rayner** 02 4739 6200

Internal Area : 87 sqm approx. External Area : 12 sqm approx. Total Area : 99 sqm approx.

The floor plan is not to scale; measurements are indicative and in metres. All features included in this 1D plan are for inspiration purposes only. This is not an exact registics of the property or the position of exterior elements. Plans should not be relied on, interested parties should make and rely on their own enquiries.

## 13 Murphy Street, Blaxland

Internal Area: 87 sqm approx. External Area: 12 sqm approx. Total Area: 99 sqm approx.

Produced by **DIAKRIT** 