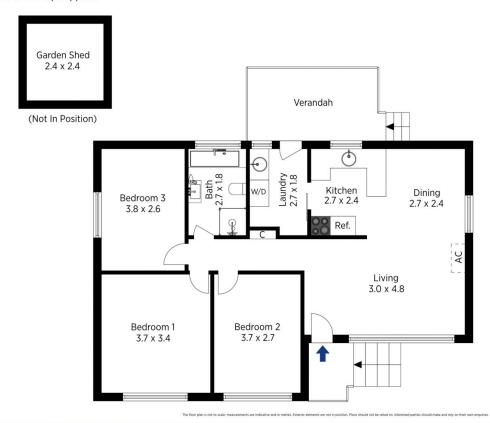

**Chris Rayner** 02 4739 6200

Internal Area : 87 sqm approx. External Area : 12 sqm approx. Total Area : 99 sqm approx.

The floor plan is not to scale; measurements are indicative and in metres. All features included in this 1D plan are for inspiration purposes only. This is not an exact registics of the property or the position of exterior elements. Plans should not be relied on, interested parties should make and rely on their own enquiries.

## 13 Murphy Street, Blaxland

Internal Area: 87 sqm approx. External Area: 12 sqm approx. Total Area: 99 sqm approx.

Produced by **DIAKRIT** 