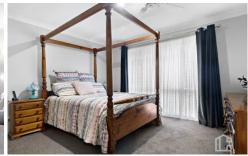

LAYOUT - Main lounge/media room plus enclosed al fresco at rear and dining room off the kitchen, four bedrooms including main with walk in wardrobe, three way main bathroom plus ensuite to main bed both in well maintained original condition.