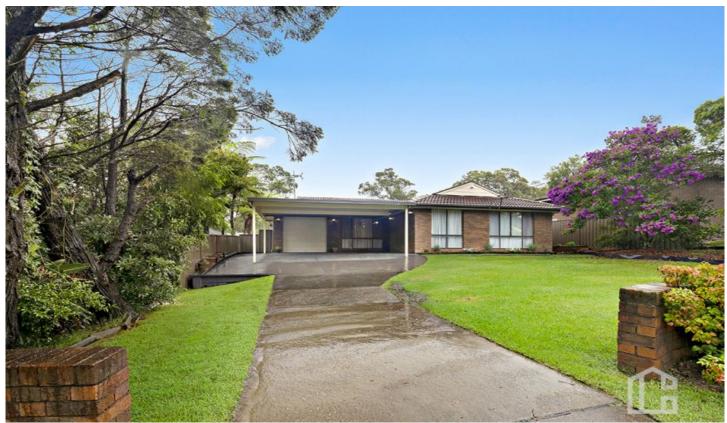

## 7 Turnbull Street Winmalee NSW

LOCATION - Set in a quiet street, 600m to Winmalee High, 1.1km to Winmalee Shopping Centre and convenient to parks, bus and bushwalks.

STYLE - Single level brick home of tile roof, dual street access via Mills Lane at rear.

LAYOUT - Main lounge/media room plus enclosed al fresco at rear and dining room off the kitchen, four bedrooms including main with walk in wardrobe, three way main bathroom plus ensuite to main bed both in well maintained original condition.

FEATURES - Updated kitchen with large walk in pantry, dishwasher and double sink, 2 x reverse cycle A/C, natural gas heating, LED downlights, alarm, in ground salt water pool, rear yard is fully fenced and very flat with rear lane access providing granny flat potential (subject to council