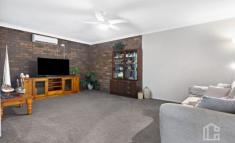

LAYOUT - Main lounge/media room plus enclosed al fresco at rear and dining room off the kitchen, four bedrooms including main with walk in wardrobe, three way main bathroom plus ensuite to main bed both in well maintained original condition.

FEATURES - Updated kitchen with large walk in pantry, dishwasher and double sink, 2 x reverse cycle A/C, natural gas heating, LED downlights, alarm, in ground salt water pool, rear yard is fully fenced and very flat with rear lane access providing granny flat potential (subject to council