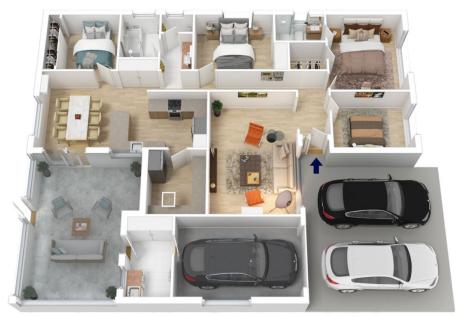

## 7 TURNBULL STREET, WINMALEE

INTERNAL 143 m²

EXTERNAL 63 m<sup>2</sup>

TOTAL 206 m²

The floor plan is not to scale, measurements are indicative and in metres. All features included in this 3D plan are for inspiration purposes only.

This is not an exact replica of the property or the position of exterior elements. Plans should not be relied on. Interested parties should make and rely on their own enquiries.