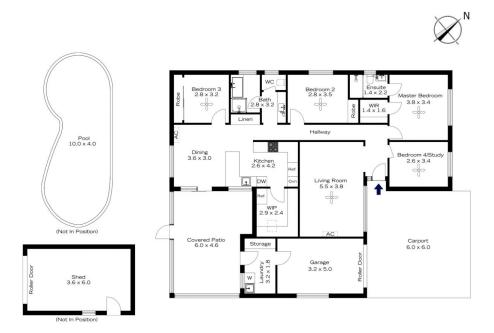

## 7 TURNBULL STREET, WINMALEE

INTERNAL 143 m²

EXTERNAL 63 m<sup>2</sup>

TOTAL 206 m<sup>2</sup>

The floor plan is not to scale; measurements are indicative and in metres. Exterior elements are not in position. Plans should not be relied on. Interested parties should make and rely on their own enquiries.