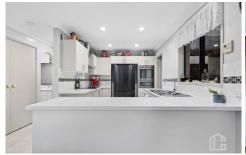

FEATURES - Updated kitchen with large walk in pantry, dishwasher and double sink, 2 x reverse cycle A/C, natural gas heating, LED downlights, alarm, in ground salt water pool, rear yard is fully fenced and very flat with rear lane access providing granny flat potential (subject to council