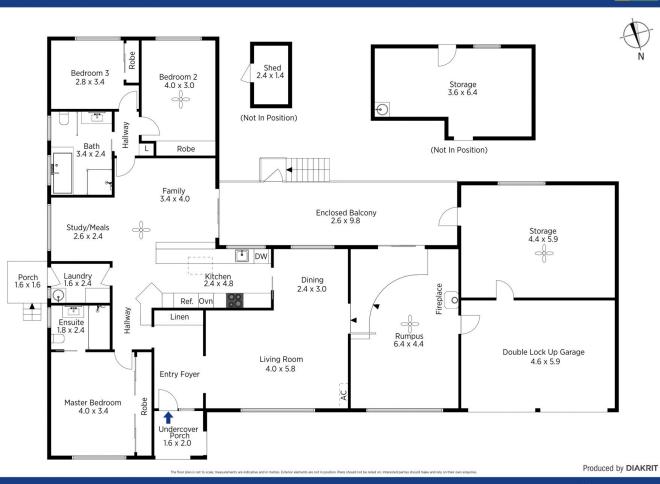

STYLE - Built mid 1970's this single level brick home has a lot to offer with great potential. Spacious and privately set on a wide block this is an ideal renovator.

LAYOUT - Multiple living areas, 3 bedrooms with built in robes (ensuite to master), open kitchen and dining, sunroom overlooking the bush surrounds, oversized utility room set at the rear of the garage, 2 bathrooms overall.

FEATURES - Galley style timber kitchen, air conditioner, fireplace, natural gas, gas bayonets, polished timber floors,

For full version visit the website

Milton Player 02 4739 4311

39 Heather Road, Winmalee

Produced by DIAKRIT

39 Heather Road, Winmalee

Chapman