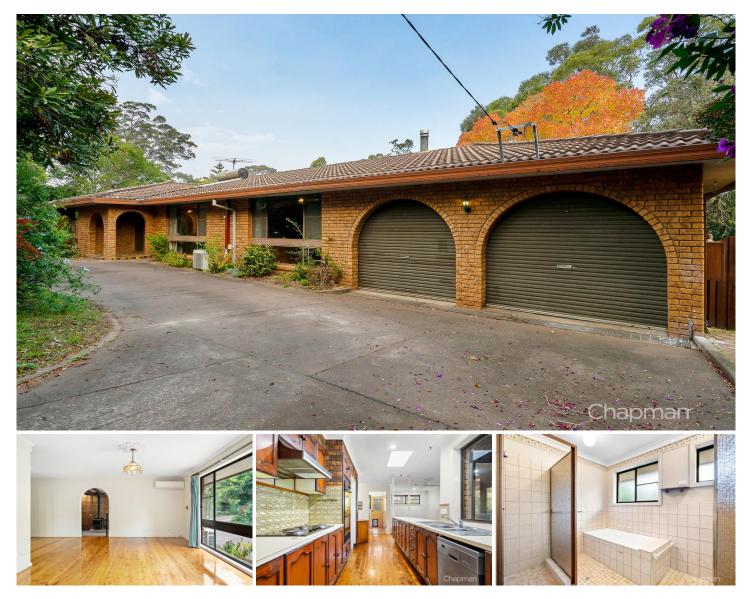

## **39 Heather Road Winmalee NSW**

LOCATION - Ideally situated within a 1km radius (approx.) of Winmalee Shopping Centre, medical centre, Summerhayes Park and tennis courts. Less than a 5 minute drive to nearby High Schools and Public Schools. Located on a large bush block of approx. 1,910sqm in a quiet cul-de-sac.

STYLE - Built mid 1970's this single level brick home has a lot to offer with great potential. Spacious and privately set on a wide block this is an ideal renovator.

LAYOUT - Multiple living areas, 3 bedrooms with built in robes (ensuite to master), open kitchen and dining, sunroom overlooking the bush surrounds, oversized utility room set at the rear of the garage, 2 bathrooms overall.

FEATURES - Galley style timber kitchen, air conditioner, fireplace, natural gas, gas bayonets, polished timber floors,

For full version visit the website