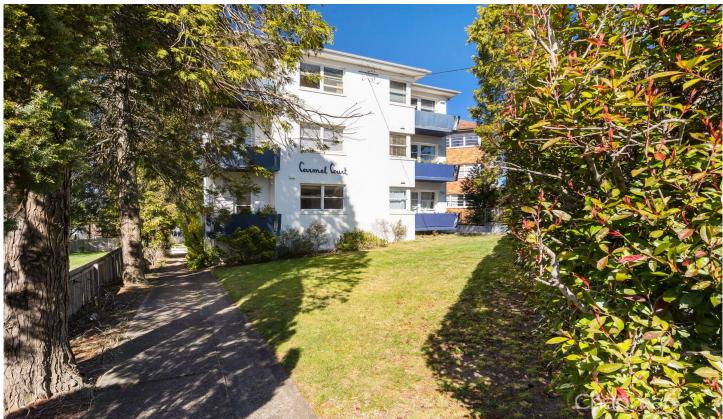

## 10/4 Echo Point Road KATOOMBA NSW

LOCATION: A highly desirable location in south Katoomba, only 170m from the iconic 3 Sisters and Echo Point which overlooks the stunning Jamison Valley. Situated on the bus route offering easy access to Katoomba town centre (1.5km) and Katoomba train station (1.9km).

STYLE: Large unit within a period Art Deco building with the luxury of a north facing aspect. Substantially built brick and tile building.

LAYOUT: Ground floor unit, open plan living/dining room leading to the new kitchen, large bedroom with built in robes, hallway with storage cupboard, light filled bathroom. FEATURES: Lovely high ceilings, wooden floors, Art Deco details. Bright and sunny living area with north facing windows, new kitchen with gas cooking, large bedroom with built in robes and plantation shutters, generous linen