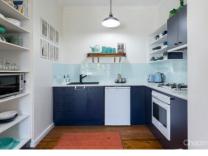

STYLE: Large unit within a period Art Deco building with the luxury of a north facing aspect. Substantially built brick and tile building.

LAYOUT: Ground floor unit, open plan living/dining room leading to the new kitchen, large bedroom with built in robes, hallway with storage cupboard, light filled bathroom. FEATURES: Lovely high ceilings, wooden floors, Art Deco details. Bright and sunny living area with north facing windows, new kitchen with gas cooking, large bedroom with built in robes and plantation shutters, generous linen