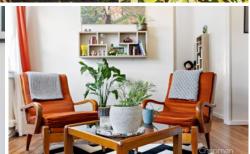

STYLE: Large unit within a period Art Deco building with the luxury of a north facing aspect. Substantially built brick and tile building.

LAYOUT: Ground floor unit, open plan living/dining room leading to the new kitchen, large bedroom with built in robes, hallway with storage cupboard, light filled bathroom. FEATURES: Lovely high ceilings, wooden floors, Art Deco details. Bright and sunny living area with north facing windows, new kitchen with gas cooking, large bedroom with built in robes and plantation shutters, generous linen