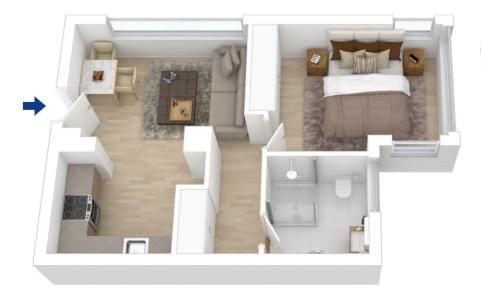

STYLE: Large unit within a period Art Deco building with the luxury of a north facing aspect. Substantially built brick and tile building.

LAYOUT: Ground floor unit, open plan living/dining room leading to the new kitchen, large bedroom with built in robes, hallway with storage cupboard, light filled bathroom. FEATURES: Lovely high ceilings, wooden floors, Art Deco details. Bright and sunny living area with north facing windows, new kitchen with gas cooking, large bedroom with built in robes and plantation shutters, generous linen

The floor plan is not to scale; measurements are indicative and in metres. All features included in this 3D plan are for inspiration purposes only. This is not an exact replica of the property or the position of exterior elements. Plans should not be relied on. Interested parties should make and rely on their own originies.

Produced by **DIAKRIT** 