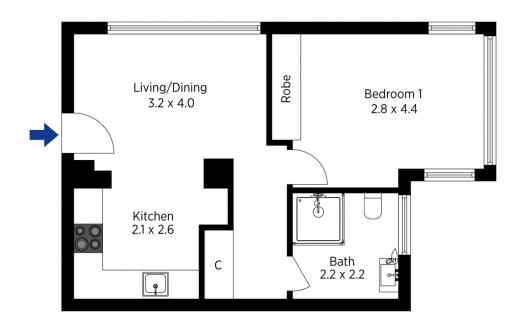

STYLE: Large unit within a period Art Deco building with the luxury of a north facing aspect. Substantially built brick and tile building.

LAYOUT: Ground floor unit, open plan living/dining room leading to the new kitchen, large bedroom with built in robes, hallway with storage cupboard, light filled bathroom. FEATURES: Lovely high ceilings, wooden floors, Art Deco details. Bright and sunny living area with north facing windows, new kitchen with gas cooking, large bedroom with built in robes and plantation shutters, generous linen

The floor plan is not to scale; measurements are indicative and in metres. All features included in this 3D plan are for inspiration purposes only. This is not an exact replica of the property or the position of exterior elements. Plans should not be relied on. Interested parties should make and rely on their own originies.

Produced by **DIAKRIT** 