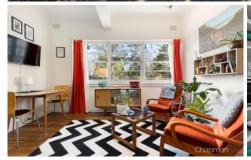

STYLE: Large unit within a period Art Deco building with the luxury of a north facing aspect. Substantially built brick and tile building.

LAYOUT: Ground floor unit, open plan living/dining room leading to the new kitchen, large bedroom with built in robes, hallway with storage cupboard, light filled bathroom. FEATURES: Lovely high ceilings, wooden floors, Art Deco details. Bright and sunny living area with north facing windows, new kitchen with gas cooking, large bedroom with built in robes and plantation shutters, generous linen