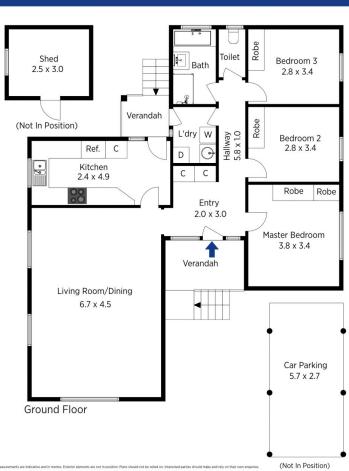

STYLE - Single level, brick veneer with Colorbond roof. Plenty of potential to further extend (STCA).

LAYOUT - Spacious open living room combined meals area, 3 bedrooms with built-in robes, internal laundry with access to yard. Bathroom & separate toilet renovated in fresh neutral tones.

FEATURES - Galley style kitchen, air conditioner, timber style flooring, timber windows, light filled bathroom with

For full version visit the website