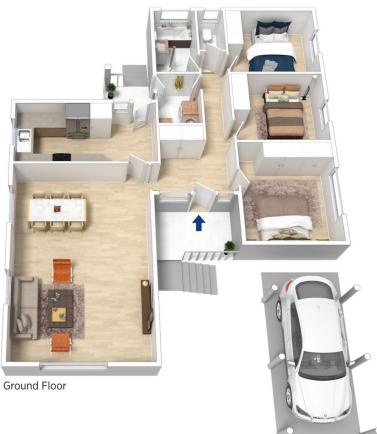

STYLE - Single level, brick veneer with Colorbond roof. Plenty of potential to further extend (STCA).

LAYOUT - Spacious open living room combined meals area, 3 bedrooms with built-in robes, internal laundry with access to yard. Bathroom & separate toilet renovated in fresh neutral tones.

FEATURES - Galley style kitchen, air conditioner, timber style flooring, timber windows, light filled bathroom with

For full version visit the website