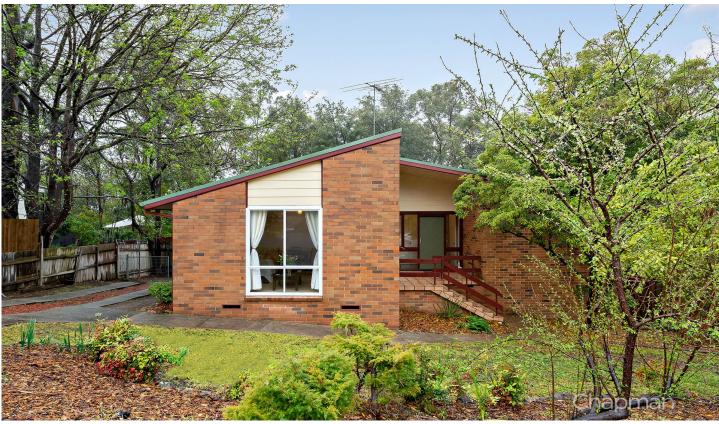

STYLE - Single level, brick veneer with Colorbond roof. Plenty of potential to further extend (STCA).

LAYOUT - Spacious open living room combined meals area, 3 bedrooms with built-in robes, internal laundry with access to yard. Bathroom & separate toilet renovated in fresh neutral tones.

## 41 Hillside Crescent GLENBROOK NSW

LOCATION - Offering a lifestyle rich location, only 1.5km to Glenbrook Village centre with cafes, shops, tennis courts, cinema, oval, park and more. Convenient access to main arterial road, approx. 3.8km to Leonay Golf Club. Stadiums, shopping centres, hospital, galleries, restaurants, water sports, community clubs & Nepean River all within a 10km radius.