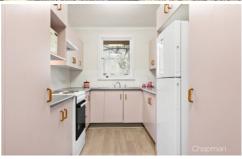

FEATURES - Galley style kitchen, air conditioner, timber style flooring, timber windows, light filled bathroom with

For full version visit the website