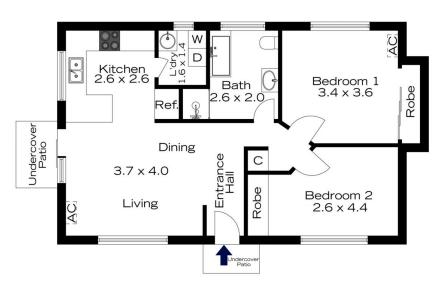

## 16A HEMMINGS STREET, PENRITH

INTERNAL 69 m²

EXTERNAL 4 m<sup>2</sup>

TOTAL 73 m²

The floor plan is not to scale; measurements are indicative and in metres. All features included in this 3D plan are for inspiration purposes only.

This is not an exact replica of the property or the position of exterior elements. Plans should not be relied on. Interested parties should make and rely on their own enquiries.

## 16A HEMMINGS STREET, PENRITH

INTERNAL 69 m²

EXTERNAL 4 m<sup>2</sup>

4 m²

TOTAL 73 m²