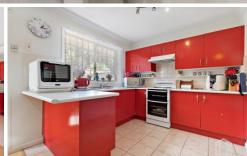

FEATURES: Well appointed kitchen with ample bench & storage space, master & second bedroom both have built in wardrobes, bathroom with shower & separate bath, polished timber floors, glass doors leading out to a stunning