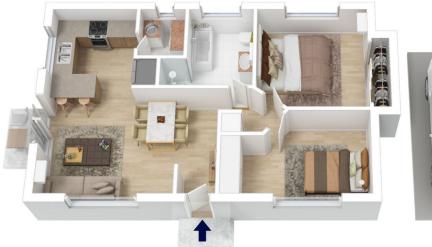

## 16A HEMMINGS STREET, PENRITH

INTERNAL 69 m²

EXTERNAL 4 m<sup>2</sup>

TOTAL 73 m²

The floor plan is not to scale; measurements are indicative and in metres. All features included in this 3D plan are for inspiration purposes only.

This is not an exact replica of the property or the position of exterior elements. Plans should not be relied on. Interested parties should make and rely on their own enquiries.

## 16A HEMMINGS STREET, PENRITH

INTERNAL 69 m²

EXTERNAL 4 m<sup>2</sup>

4 m²

TOTAL 73 m²