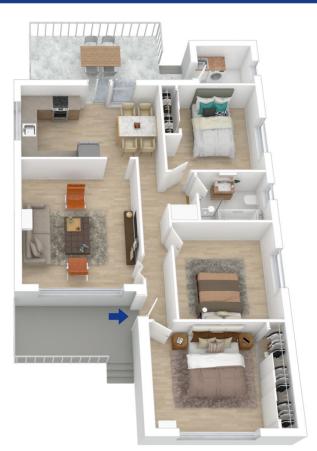

STYLE: Renovated single storey residence of brick construction and tile roof set on a flat, landscaped and low maintenance 556sqm parcel of land.

LAYOUT: 3 great sized bedrooms (2 with built in robes), spacious sunlit living, open plan modern kitchen and dining, renovated bathroom with separate shower and bath, external laundry with 2nd toilet.