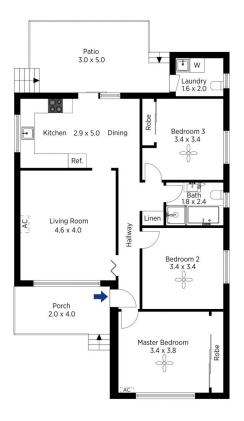

STYLE: Renovated single storey residence of brick construction and tile roof set on a flat, landscaped and low maintenance 556sqm parcel of land.

LAYOUT: 3 great sized bedrooms (2 with built in robes), spacious sunlit living, open plan modern kitchen and dining, renovated bathroom with separate shower and bath, external laundry with 2nd toilet.

## 46 Wrench Street, Cambridge Park

The floor skin is not to scale, measurements are indicative and in motres. All features included in this 1D plan are for imprision purposes only. This is not an exact registed of the property or the position of exterior elements. Floor, should not be relied on. Interested parties should make and rely on their own enquires