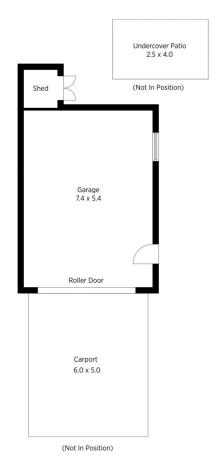

## 3 🛺 1 🔓 2 🗬

Type : House Price : \$ 785,000 Land Size : 556 sqm

View : https://www.chapmanrealestate.com.au/sale

/nsw/western-sydney/cambridge-park/reside

ntial/house/7161269

Glen Power 02 4739 4311

the floor plan is not to scale; measurements are indicative and in metres. Exterior elements are not in position. Plans should not be relied on. Interested parties should make and rely on their own enquiries.