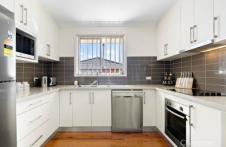

FEATURES: Renovated kitchen with 40mm waterfall edge Caesarstone benches, stainless steel appliances, soft

For full version visit the website