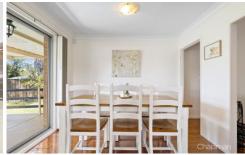

STYLE: Renovated single storey residence of brick construction and tile roof set on a flat, landscaped and low maintenance 556sqm parcel of land.

LAYOUT: 3 great sized bedrooms (2 with built in robes), spacious sunlit living, open plan modern kitchen and dining, renovated bathroom with separate shower and bath, external laundry with 2nd toilet.