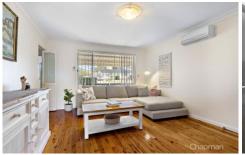

STYLE: Renovated single storey residence of brick construction and tile roof set on a flat, landscaped and low maintenance 556sqm parcel of land.

LAYOUT: 3 great sized bedrooms (2 with built in robes), spacious sunlit living, open plan modern kitchen and dining, renovated bathroom with separate shower and bath, external laundry with 2nd toilet.