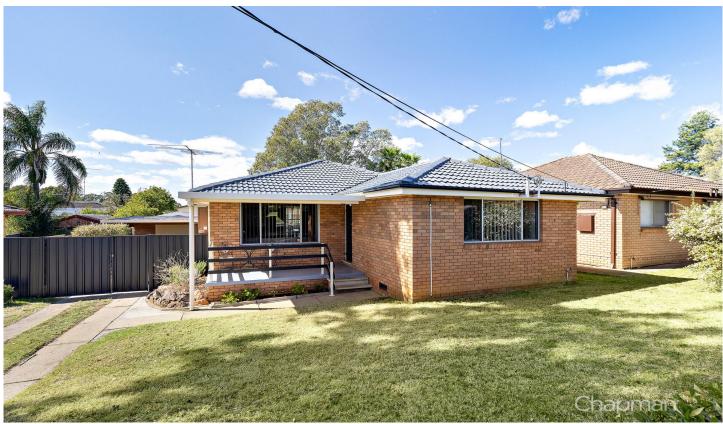

## 46 Wrench Street Cambridge Park NSW

LOCATION: Perfectly positioned in a quiet, tightly held and family friendly pocket of Cambridge Park. Within walking distance to parks, bus and schools (less than 550m), Werrington Lakes, reserve, shops and sports facilities (1km approx.) and a short 7 min drive to Penrith Station and Westfield.

STYLE: Renovated single storey residence of brick construction and tile roof set on a flat, landscaped and low maintenance 556sqm parcel of land.

LAYOUT: 3 great sized bedrooms (2 with built in robes), spacious sunlit living, open plan modern kitchen and dining, renovated bathroom with separate shower and bath, external laundry with 2nd toilet.