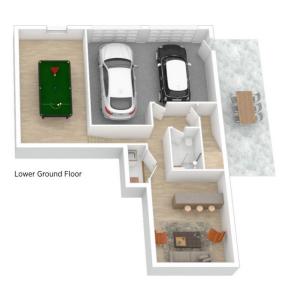

STYLE - Tri-level home of rendered brick construction and colorbond roof, immaculately maintained both inside and out.

LAYOUT - Flexible floorplan with multiple separate living spaces including open plan family room, formal lounge and dining, media room & bar plus huge games room lending itself to potential 5th bedroom, teen retreat or in-law accommodation, four upstairs bedrooms including master with walk in wardrobe and ensuite, all with ceiling fans, generous light filled main bathroom with highlight windows, 3rd bathroom downstairs.

Internal Area : 266 sqm approx. External Area : 95 sqm approx. Total Area : 361 sqm approx.

The floor plan is not to scale; measurements are indicative and in metres. Exterior elements are not in position. Plans should not be relied on. Interested parties should make and rely on their own enquiries.

## 73 Shakespeare Drive, Winmalee

Internal Area : 266 sqm approx. External Area : 95 sqm approx. Total Area : 361 sqm approx.

e floor plan is not to scalar, measurements, are indicative and in metres. All features included in this 3D plan are for inspiration purposes only. This is not an exact regict of the property or the position of exterior elements. Plans should not be refer on. Interested parties should make and rely on their own enquiries