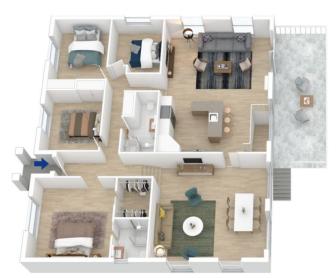

STYLE - Tri-level home of rendered brick construction and colorbond roof, immaculately maintained both inside and out.

LAYOUT - Flexible floorplan with multiple separate living spaces including open plan family room, formal lounge and dining, media room & bar plus huge games room lending itself to potential 5th bedroom, teen retreat or in-law accommodation, four upstairs bedrooms including master with walk in wardrobe and ensuite, all with ceiling fans, generous light filled main bathroom with highlight windows, 3rd bathroom downstairs.

Internal Area : 266 sqm approx. External Area : 95 sqm approx. Total Area : 361 sqm approx.

The floor plan is not to scale; measurements are indicative and in metres. Exterior elements are not in position. Plans should not be relied on. Interested parties should make and rely on their own enquiries.

## 73 Shakespeare Drive, Winmalee

Internal Area : 266 sqm approx. External Area : 95 sqm approx. Total Area : 361 sqm approx.

e floor plan is not to scalar, measurements, are indicative and in metres. All features included in this 3D plan are for inspiration purposes only. This is not an exact regict of the property or the position of exterior elements. Plans should not be refer on. Interested parties should make and rely on their own enquiries