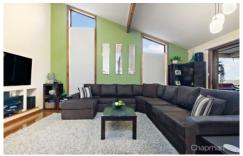

STYLE - Tri-level home of rendered brick construction and colorbond roof, immaculately maintained both inside and out.

LAYOUT - Flexible floorplan with multiple separate living spaces including open plan family room, formal lounge and dining, media room & bar plus huge games room lending itself to potential 5th bedroom, teen retreat or in-law accommodation, four upstairs bedrooms including master with walk in wardrobe and ensuite, all with ceiling fans, generous light filled main bathroom with highlight windows, 3rd bathroom downstairs.