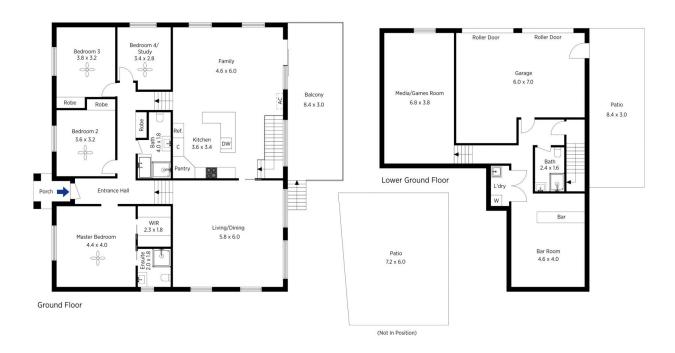

Internal Area : 266 sqm approx. External Area : 95 sqm approx. Total Area : 361 sqm approx.

The floor plan is not to scale; measurements are indicative and in metres. Exterior elements are not in position. Plans should not be relied on. Interested parties should make and rely on their own enquiries.

## 73 Shakespeare Drive, Winmalee

Internal Area : 266 sqm approx. External Area : 95 sqm approx. Total Area : 361 sqm approx.

e floor plan is not to scalar, measurements, are indicative and in metres. All features included in this 3D plan are for inspiration purposes only. This is not an exact regict of the property or the position of exterior elements. Plans should not be refer on. Interested parties should make and rely on their own enquiries