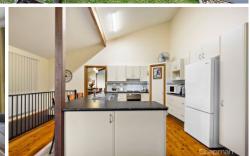

STYLE - Tri-level home of rendered brick construction and colorbond roof, immaculately maintained both inside and out.

LAYOUT - Flexible floorplan with multiple separate living spaces including open plan family room, formal lounge and dining, media room & bar plus huge games room lending itself to potential 5th bedroom, teen retreat or in-law accommodation, four upstairs bedrooms including master with walk in wardrobe and ensuite, all with ceiling fans, generous light filled main bathroom with highlight windows, 3rd bathroom downstairs.