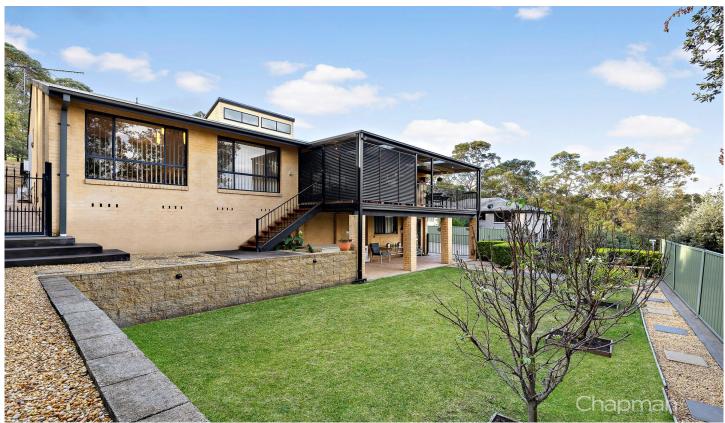

## 73 Shakespeare Drive Winmalee NSW

LOCATION - Conveniently located a short stroll to Winmalee High School and 1km to Winmalee shopping village, with breathtaking mountain and valley views to the rear.

STYLE - Tri-level home of rendered brick construction and colorbond roof, immaculately maintained both inside and out.

LAYOUT - Flexible floorplan with multiple separate living spaces including open plan family room, formal lounge and dining, media room & bar plus huge games room lending itself to potential 5th bedroom, teen retreat or in-law accommodation, four upstairs bedrooms including master with walk in wardrobe and ensuite, all with ceiling fans, generous light filled main bathroom with highlight windows, 3rd bathroom downstairs.