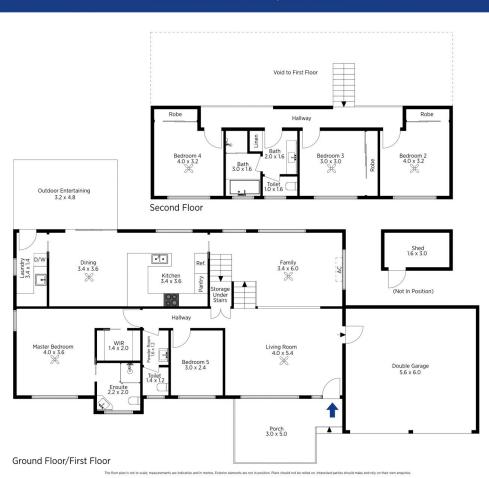

LAYOUT - 2 living rooms, 5 bedrooms (4 double size with built ins), including master with walk-in robe & ensuite, kitchen flows to large mostly level yard, internal access to double lock up garage.

FEATURES - Air conditioning, ceiling fans, new carpet, modern decor throughout, powder room, huge fenced grassy, mostly level yard, internal laundry. Generous home in quiet leafy setting.

Mark Poole 02 4751 8266

The floor plan is not to scale; measurements are indicative and in metres. All features included in this ID plan are for inspiration purposes only. This is not an exact registics of the property or the position of exterior elements. Plans should not be relied on, interested parties should make and rely on their own enquiries