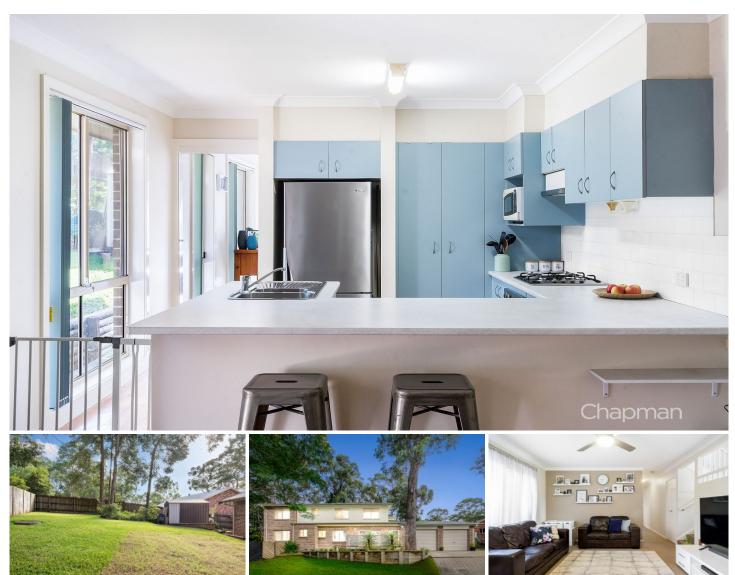

## **5 Red-Crowned Court Winmalee NSW**

LOCATION - Small, quiet cul de sac location close to schools, shops, transport, bushwalks & bike tracks.

STYLE - Large high set brick and colourbond home on large useable block of 1156m2.

LAYOUT - 2 living rooms, 5 bedrooms (4 double size with built ins), including master with walk-in robe & ensuite, kitchen flows to large mostly level yard, internal access to double lock up garage.

FEATURES - Air conditioning, ceiling fans, new carpet, modern decor throughout, powder room, huge fenced grassy, mostly level yard, internal laundry. Generous home in quiet leafy setting.

## 5 🗀 2 🔓 2 🖨

Type : House Price : \$ 720,000 | 1156 sqm

Land Size: 1156 sqm View: https://www.cha

: https://www.chapmanrealestate.com.au/sale /nsw/hawkesbury/winmalee/residential/hous

e/7161267

Jonathan Crisp 02 4751 8266