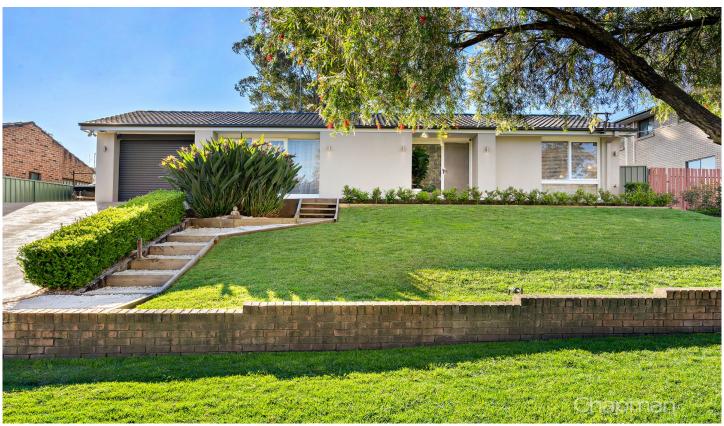

## 19 The Road Penrith NSW

LOCATION: Ideally located approximately 2.2km (5 Minute) drive to Penrith train station, buses, Westfield shopping centre, local schools & parks. Offering a peaceful, idyllic location whilst still only moments from all the amenities & services on offer in the hub of bustling Penrith.

STYLE: Immaculately presented single level rendered brick & tile home on an approximately 855m2 exquisitely landscaped garden block.

LAYOUT: Seamlessly combining modern & easy living, three bedrooms, master with walk in robe & ensuite bathroom, flexible 4th bedroom/office/living room, large sunlit formal lounge, open plan kitchen and dining, family bathroom with separate toilet, large laundry leading directly outside & incredible entertainers alfresco area.