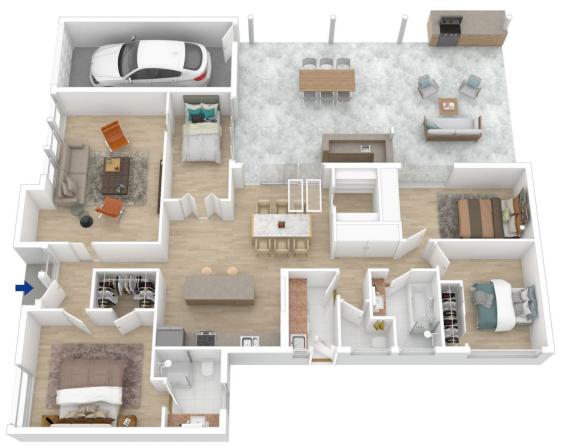

STYLE: Immaculately presented single level rendered brick & tile home on an approximately 855m2 exquisitely landscaped garden block.

LAYOUT: Seamlessly combining modern & easy living, three bedrooms, master with walk in robe & ensuite bathroom, flexible 4th bedroom/office/living room, large sunlit formal lounge, open plan kitchen and dining, family bathroom with separate toilet, large laundry leading directly outside & incredible entertainers alfresco area.

## 19 The Road, Penrith

Produced by **DIAKRIT** 