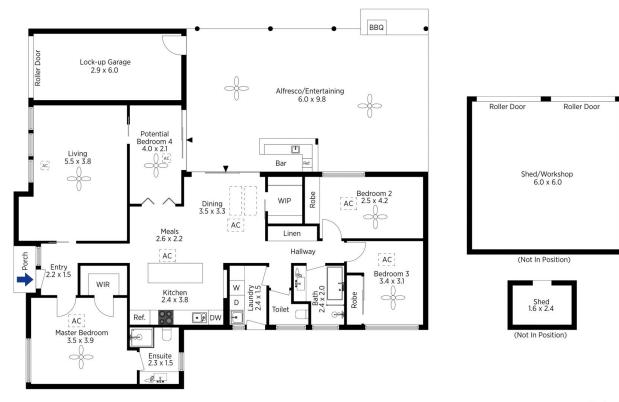

STYLE: Immaculately presented single level rendered brick & tile home on an approximately 855m2 exquisitely landscaped garden block.

LAYOUT: Seamlessly combining modern & easy living, three bedrooms, master with walk in robe & ensuite bathroom, flexible 4th bedroom/office/living room, large sunlit formal lounge, open plan kitchen and dining, family bathroom with separate toilet, large laundry leading directly outside & incredible entertainers alfresco area.

floor plan is not to scale; measurements are indicative and in metres. Exterior elements are not in position. Plans should not be relied on. Interested parties should make and rely on their own en

Produced by **DIAKRIT** 