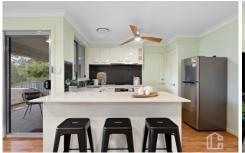

FEATURES - Modern kitchen with stone benches, dishwasher, underhung double sink and breakfast bar, pantry and gas cooktop, ducted reverse cycle air

For full version visit the website