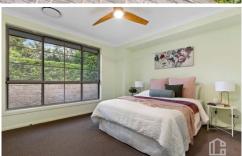

STYLE - Just 10 years old and maintained like new, this Masterton home is single level and of brick construction with tile roof and tasteful established landscaping.

LAYOUT - Spacious open plan living room open to dining and study nook, three bedrooms all with built ins, ceiling fans and ducted air conditioning, generous family bathroom and ensuite to main both in immaculate condition, internal laundry.