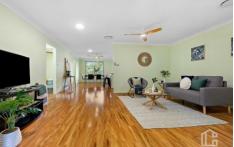

STYLE - Just 10 years old and maintained like new, this Masterton home is single level and of brick construction with tile roof and tasteful established landscaping.

LAYOUT - Spacious open plan living room open to dining and study nook, three bedrooms all with built ins, ceiling fans and ducted air conditioning, generous family bathroom and ensuite to main both in immaculate condition, internal laundry.