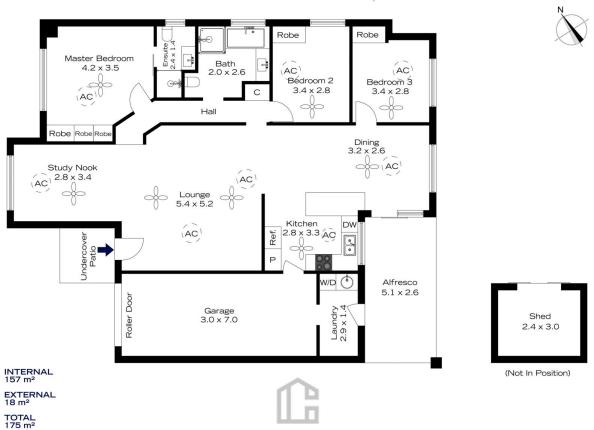

## 45 WAHROONGA ROAD, WINMALEE

The floor plan is not to scale; measurements are indicative and in metres. Exterior elements are not in position. Plans should not be relied on. Interested parties should make and rely on their own enquiries.