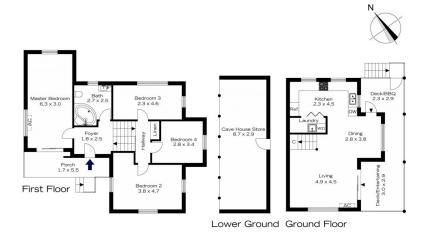

# 16 RICHES AVENUE, WOODFORD

The floor plan is not to scale; measurements are indicative and in metres. All features included in this 3D plan are for inspiration purposes only. This is not an exact replica of the property or the position of exterior elements. Plans should not be relied on. Interested parties should make and rely on their own enquiries