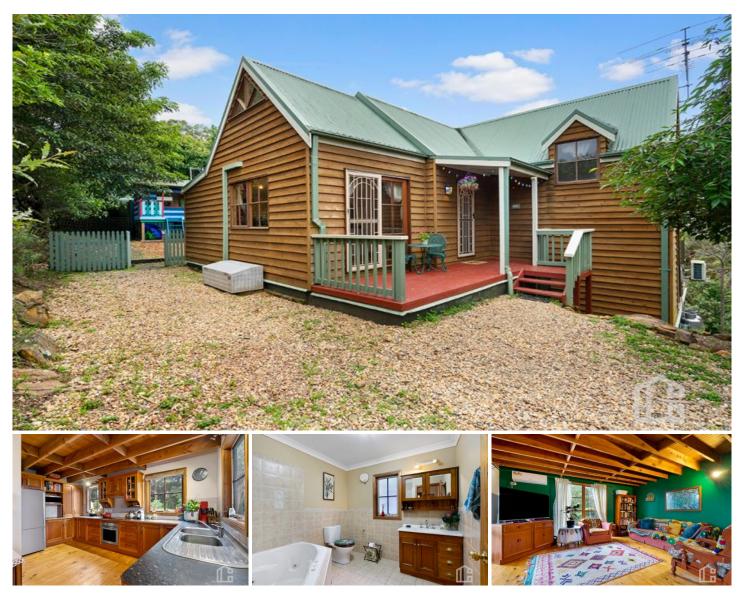

#### **16 Riches Avenue Woodford NSW**

LOCATION -Nestled in a quiet street, offering a peaceful Mountains lifestyle, with access to an abundance of local bushwalks and trails, 1.7km to train station, 1.5m to local café, 2.8km to Hazelbrook Village with an assortment of specialty shops, café's, supermarket day and also multiple local school's.

STYLE - A charming cedar clad cottage set on a 4459m2 block with stunning bush views across the valley.

LAYOUT - Open plan lounge and dining room flowing through to the kitchen, upstairs features three large bedrooms with high pitched timber ceilings, separate oversized main bedroom with large windows allowing for lots of natural light, large central bathrooms with corner spa

### 4 🎮 1 🏪

| Туре      | : House       |
|-----------|---------------|
| Price     | : \$ 930,000  |
| Land Size | : 4459 sqm    |
| View      | : https://www |

: https://www.chapmanrealestate.com.au/sale /nsw/blue-mountains-surrounds/woodford/re sidential/house/7161263