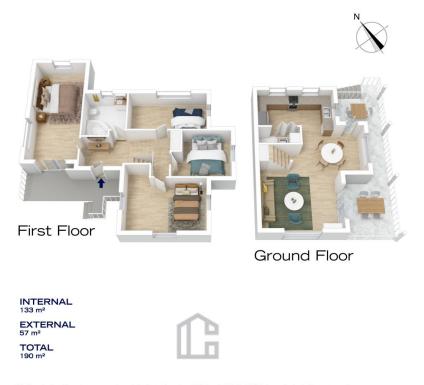

# 16 RICHES AVENUE, WOODFORD

INTERNAL 133 m<sup>2</sup> EXTERNAL 57 m<sup>2</sup> TOTAL 190 m<sup>2</sup>

The floor plan is not to scale; measurements are indicative and in metres. Exterior elements are not in position. Plans should not be relied on. Interested parties should make and rely on their own enquiries.