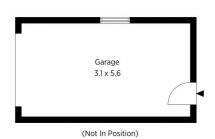

LAYOUT - Main living, seperate formal dining, three bedrooms, bathroom with bath tub, internal laundry,

bedrooms, bathroom with bath tub, internal laundry, additional powder room downstairs, outdoor courtyard. FEATURES - Built-in wardrobes, air conditioning, stainless steel appliances, lock up garage and a common pool within the complex.