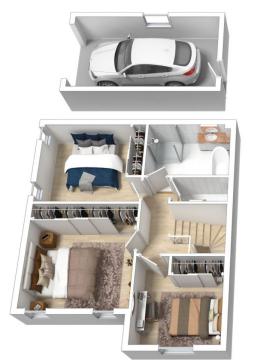

LAYOUT - Main living, seperate formal dining, three bedrooms, bathroom with bath tub, internal laundry,

bedrooms, bathroom with bath tub, internal laundry, additional powder room downstairs, outdoor courtyard. FEATURES - Built-in wardrobes, air conditioning, stainless steel appliances, lock up garage and a common pool within the complex.