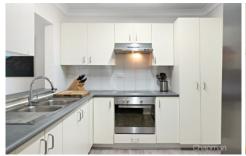

LAYOUT - Main living, seperate formal dining, three bedrooms, bathroom with bath tub, internal laundry,

bedrooms, bathroom with bath tub, internal laundry, additional powder room downstairs, outdoor courtyard. FEATURES - Built-in wardrobes, air conditioning, stainless steel appliances, lock up garage and a common pool within the complex.