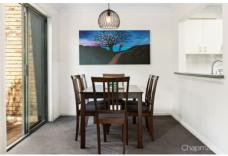

LAYOUT - Main living, seperate formal dining, three bedrooms, bathroom with bath tub, internal laundry,

bedrooms, bathroom with bath tub, internal laundry, additional powder room downstairs, outdoor courtyard. FEATURES - Built-in wardrobes, air conditioning, stainless steel appliances, lock up garage and a common pool within the complex.