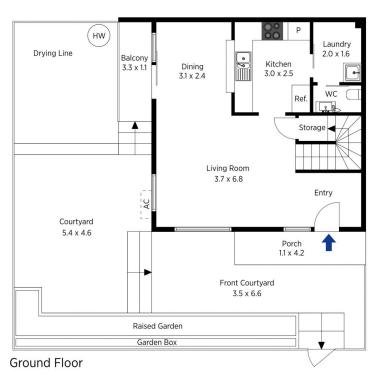

## 6/11 Hope Street Blaxland NSW

LOCATION - Conveniently positioned across the road from Blaxland town centre, this townhouse is within 500m to local shops, cafes, amenities and transport services. STYLE - Brick and tile three bedroom townhouse.

LAYOUT - Main living, seperate formal dining, three bedrooms, bathroom with bath tub, internal laundry,

bedrooms, bathroom with bath tub, internal laundry, additional powder room downstairs, outdoor courtyard. FEATURES - Built-in wardrobes, air conditioning, stainless steel appliances, lock up garage and a common pool within the complex.