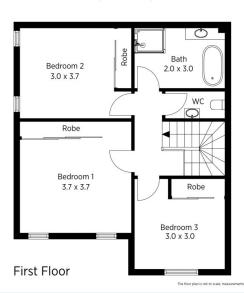

LAYOUT - Main living, seperate formal dining, three bedrooms, bathroom with bath tub, internal laundry,

bedrooms, bathroom with bath tub, internal laundry, additional powder room downstairs, outdoor courtyard. FEATURES - Built-in wardrobes, air conditioning, stainless steel appliances, lock up garage and a common pool within the complex.

First Floor

The floor plan is not to scale, measurements are indicative and in motres. All features included in this 3D plan are for inspiration purposes only. This is not an exact replica of the property or the position of exterior elements. Plans should not be relied on. Interested parties should make and rely on