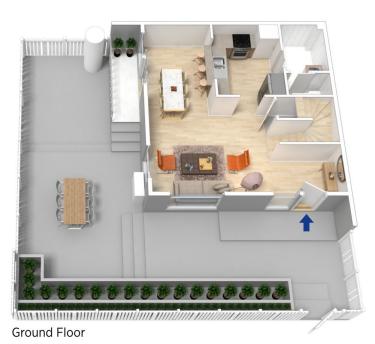

LAYOUT - Main living, seperate formal dining, three bedrooms, bathroom with bath tub, internal laundry,

bedrooms, bathroom with bath tub, internal laundry, additional powder room downstairs, outdoor courtyard. FEATURES - Built-in wardrobes, air conditioning, stainless steel appliances, lock up garage and a common pool within the complex.