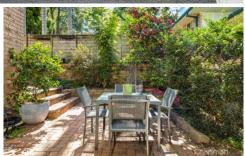

LAYOUT - Main living, seperate formal dining, three bedrooms, bathroom with bath tub, internal laundry,

bedrooms, bathroom with bath tub, internal laundry, additional powder room downstairs, outdoor courtyard. FEATURES - Built-in wardrobes, air conditioning, stainless steel appliances, lock up garage and a common pool within the complex.