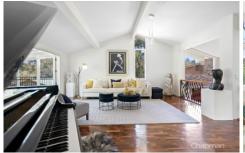

LAYOUT - 3 living rooms including media room, great room with bi-folds, family room, dining room, massive self-contained retreat with wet bar - great for games room, storeroom, potential gym with bathroom, 4 bedrooms (2 masters both with ensuites and walk in robes) 3 bathrooms overall.