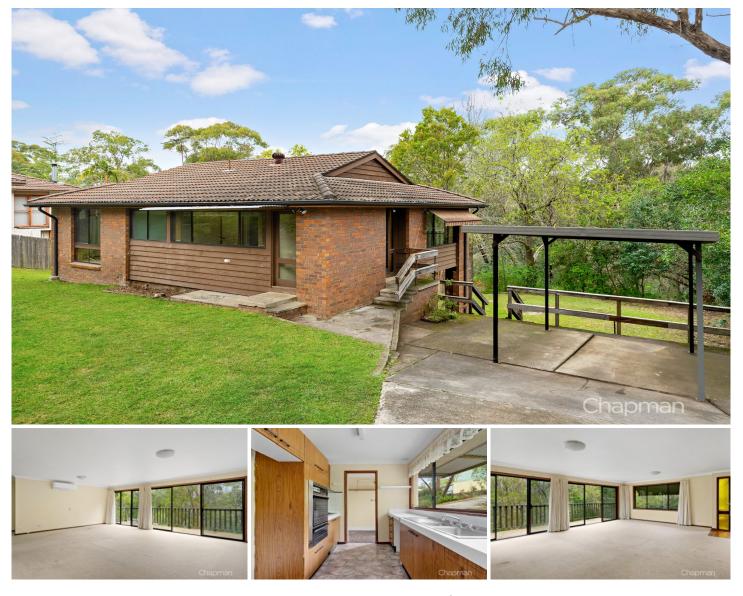

## 61 Ellison Road Springwood NSW

LOCATION - Privately set down a battleaxe driveway, well off the street, backing bush, in a popular location close to schools, bus and golf club.

STYLE - Single level brick home with tile roof, with some renovation required.

LAYOUT - Large light filled lounge room combined dining, three bedrooms (built in closet to main bed), original bathroom with updated vanity, internal laundry.

FEATURES - Original galley style kitchen, split system AC, timber floorboards under the carpet (which needs replacing), timber balcony enjoying bush outlook to the rear, loads of under house storage, usable back yard with garden shed, single carport.