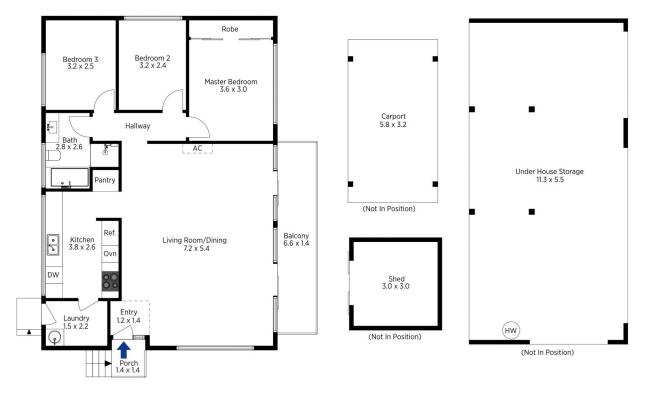

LAYOUT - Large light filled lounge room combined dining, three bedrooms (built in closet to main bed), original bathroom with updated vanity, internal laundry.

FEATURES - Original galley style kitchen, split system AC, timber floorboards under the carpet (which needs replacing), timber balcony enjoying bush outlook to the rear, loads of under house storage, usable back yard with garden shed, single carport.