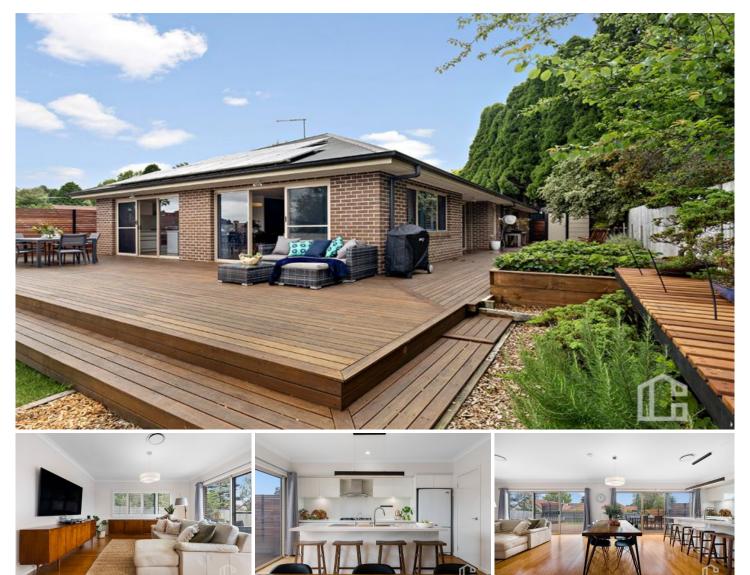

#### 6 Dalrymple Avenue Wentworth Falls NSW

LOCATION - This modern residence is located in a quiet street with quick and easy access to the Great Western Highway. Bushwalks, picturesque lookouts, schools, TAFE, restaurants and Wentworth Falls Station are all just moments from this gorgeous home.

STYLE - This stylish single level four bedroom home exudes modern charm. There are polished floorboards in the living areas, and new carpet in the bedrooms. The kitchen features an island bench with chic white stone benchtops and state of the art fixtures including a gas cooktop and stainless steel appliances.

LAYOUT - From the moment you enter this home, you appreciate the excellent use of space to deliver a property