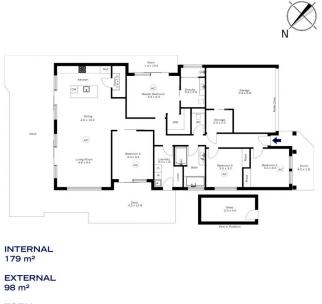

## 6 DALRYMPLE AVENUE, WENTWORTH FALLS

The floor plan is not to scale; measurements are indicative and in metres. All features included in this 3D plan are for inspiration purposes only. This is not an exact replica of the property or the position of exterior elements. Plans should not be relied on. Interested parties should make and rely on their own enquiries.

INTERNAL 179 m²

EXTERNAL 98 m<sup>2</sup>

TOTAL 277 m<sup>2</sup>

TOTAL 277 m<sup>2</sup>

The floor plan is not to scale; measurements are indicative and in metres. Exterior elements are not in position. Plans should not be relied on. Interested parties should make and rely on their own enquiries.