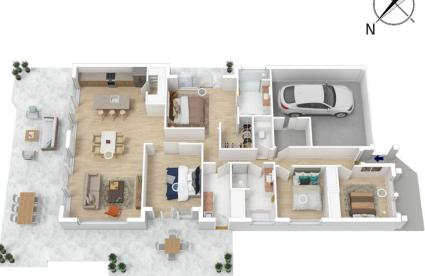

## 6 DALRYMPLE AVENUE, WENTWORTH FALLS

The floor plan is not to scale; measurements are indicative and in metres. All features included in this 3D plan are for inspiration purposes only. This is not an exact replica of the property or the position of exterior elements. Plans should not be relied on. Interested parties should make and rely on their own enquiries.

INTERNAL 179 m²

EXTERNAL 98 m<sup>2</sup>

TOTAL 277 m<sup>2</sup>

TOTAL 277 m<sup>2</sup>

The floor plan is not to scale; measurements are indicative and in metres. Exterior elements are not in position. Plans should not be relied on. Interested parties should make and rely on their own enquiries.