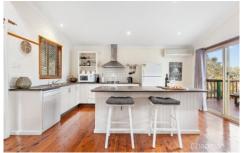

LAYOUT - A large open plan living and dining room, with towering centre piece skylight ceiling. Open plan chef's kitchen with Island bench. Main bedroom, walk in robe and en-suite bathroom on entry level. Versatile lower floor with two more bedrooms, study, bathroom and private out door alfresco deck.