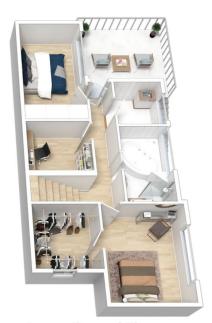

LAYOUT - A large open plan living and dining room, with towering centre piece skylight ceiling. Open plan chef's kitchen with Island bench. Main bedroom, walk in robe and en-suite bathroom on entry level. Versatile lower floor with two more bedrooms, study, bathroom and private out door alfresco deck.

Lower Ground Floor

Produced by **DIAKRIT** 

## 58 Mount Hay Road, Leura

The floor plan is not to scale; measurements are indicative and in metres. Exterior elements are not in position. Plans should not be relied on. Interested parties should make and rely on their own enqui