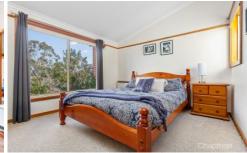

LAYOUT - A large open plan living and dining room, with towering centre piece skylight ceiling. Open plan chef's kitchen with Island bench. Main bedroom, walk in robe and en-suite bathroom on entry level. Versatile lower floor with two more bedrooms, study, bathroom and private out door alfresco deck.