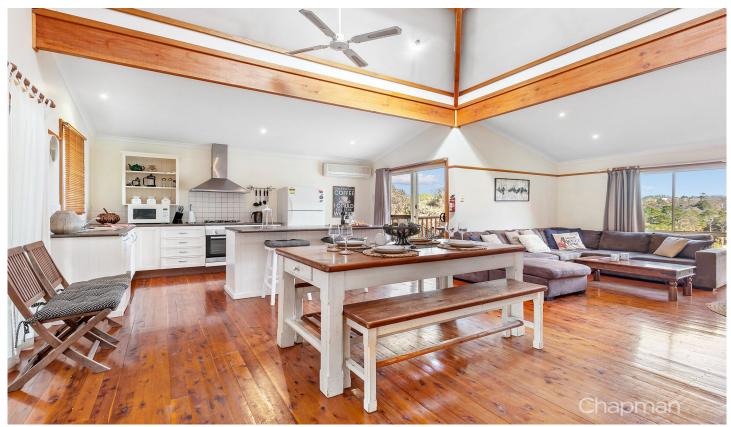

LAYOUT - A large open plan living and dining room, with towering centre piece skylight ceiling. Open plan chef's kitchen with Island bench. Main bedroom, walk in robe and en-suite bathroom on entry level. Versatile lower floor with two more bedrooms, study, bathroom and private out door alfresco deck.

FEATURES - Light filled living with slow combustion fire, natural gas heating and air conditioning. Polished floor boards and panoramic windows. Wonderful alfresco out door decks on each level taking in the serene bush valley