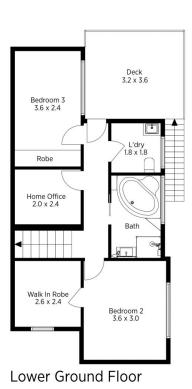

LAYOUT - A large open plan living and dining room, with towering centre piece skylight ceiling. Open plan chef's kitchen with Island bench. Main bedroom, walk in robe and en-suite bathroom on entry level. Versatile lower floor with two more bedrooms, study, bathroom and private out door alfresco deck.

FEATURES - Light filled living with slow combustion fire, natural gas heating and air conditioning. Polished floor boards and panoramic windows. Wonderful alfresco out door decks on each level taking in the serene bush valley

Lower Ground Floor

Produced by **DIAKRIT** 

## 58 Mount Hay Road, Leura

The floor plan is not to scale; measurements are indicative and in metres. Exterior elements are not in position. Plans should not be relied on. Interested parties should make and rely on their own enqui