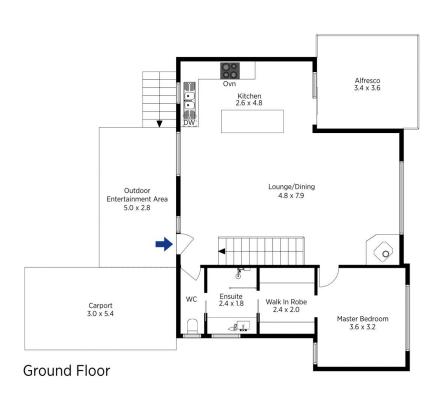

LAYOUT - A large open plan living and dining room, with towering centre piece skylight ceiling. Open plan chef's kitchen with Island bench. Main bedroom, walk in robe and en-suite bathroom on entry level. Versatile lower floor with two more bedrooms, study, bathroom and private out door alfresco deck.

FEATURES - Light filled living with slow combustion fire, natural gas heating and air conditioning. Polished floor boards and panoramic windows. Wonderful alfresco out door decks on each level taking in the serene bush valley

## 58 Mount Hay Road, Leura

The floor plan is not to scale; measurements are indicative and in metres. Exterior elements are not in position. Plans should not be relied on. Interested parties should make and rely on their own enqui