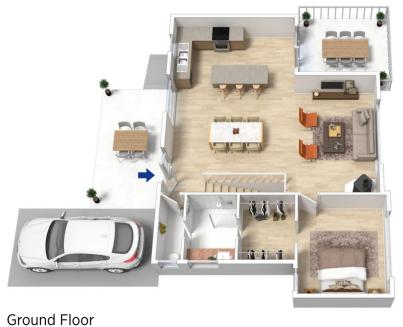

LAYOUT - A large open plan living and dining room, with towering centre piece skylight ceiling. Open plan chef's kitchen with Island bench. Main bedroom, walk in robe and en-suite bathroom on entry level. Versatile lower floor with two more bedrooms, study, bathroom and private out door alfresco deck.

FEATURES - Light filled living with slow combustion fire, natural gas heating and air conditioning. Polished floor boards and panoramic windows. Wonderful alfresco out door decks on each level taking in the serene bush valley

## 58 Mount Hay Road, Leura

The floor plan is not to scale; measurements are indicative and in metres. Exterior elements are not in position. Plans should not be relied on. Interested parties should make and rely on their own enqui