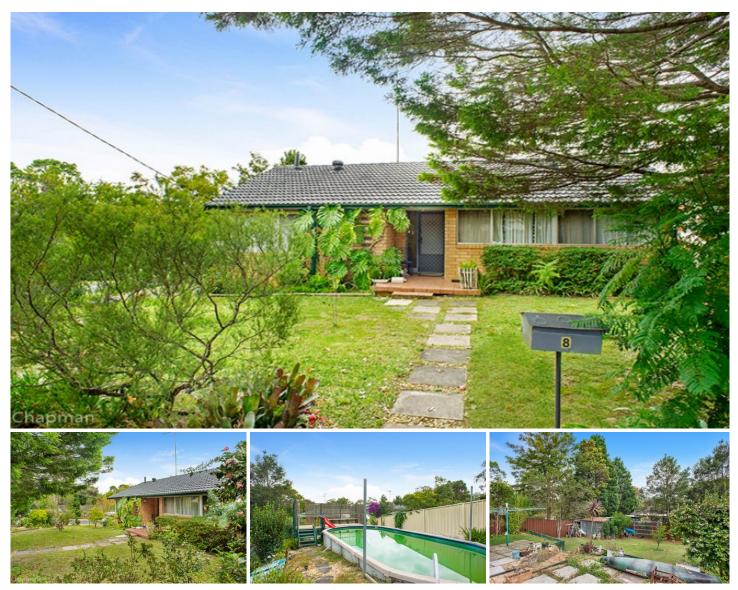

## 8 Anthony Avenue Mount Riverview NSW

LOCATION - Nestled in a quiet leafy street and only 700 metres to local school and within easy reach of transport and local shops.

STYLE - Single level brick and tile home on a corner block of approx. 700m2

LAYOUT - Lounge, dining, 3 Bedrooms and bathroom.

FEATURES - Ducted air-conditioning, timber floors, large carport, above ground pool. Huge potential to bring this home back to life.

Disclaimer: All information contained herein is gathered from sources we believe to be reliable. However, we cannot guarantee its accuracy and interested persons should rely on their own enquiries.