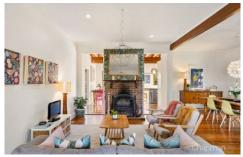

LAYOUT - Flowing over 2 levels - 2 separate living rooms, dining room & meals area, 5 bedrooms (3 with built-in robes), 2 high quality stylish bathrooms.

FEATURES - Renovated Degabriele kitchen with stone