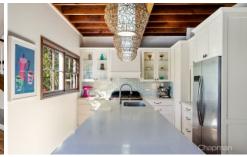

LAYOUT - Flowing over 2 levels - 2 separate living rooms, dining room & meals area, 5 bedrooms (3 with built-in robes), 2 high quality stylish bathrooms.

FEATURES - Renovated Degabriele kitchen with stone