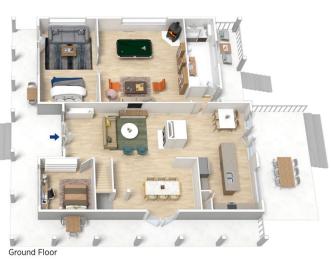

LAYOUT - Flowing over 2 levels - 2 separate living rooms, dining room & meals area, 5 bedrooms (3 with built-in robes), 2 high quality stylish bathrooms.

FEATURES - Renovated Degabriele kitchen with stone

## 5 🗀 2 🔓 2 🖨

Type : House Price : \$ 950,000 Land Size : 1793 sqm

View: https://www.chapmanrealestate.com.au/sale/nsw/hawkesbury/faulconbridge/residential/h

ouse/7161253

Milton Player 02 4739 4311

the floor plan is not to scale; measurements are indicative and in metres. Exterior elements are not in position. Plans should not be relied on. Interested parties should make and rely on their own enquiries.

## 39 Grose road, Faulconbridge

floor glan is not to scale; measurements are indicative and in metres. All fisabures included in this 3D plan are for inspiration purposes only. This is not an exact registed of the property of this position of esterior elements. Plans should not be relied on, interested parties should make and rely on their own enquire