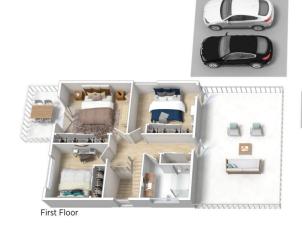

LAYOUT - Flowing over 2 levels - 2 separate living rooms, dining room & meals area, 5 bedrooms (3 with built-in robes), 2 high quality stylish bathrooms.

FEATURES - Renovated Degabriele kitchen with stone

## 5 🗀 2 🔓 2 🖨

Type : House Price : \$ 950,000 Land Size : 1793 sqm

View: https://www.chapmanrealestate.com.au/sale/nsw/hawkesbury/faulconbridge/residential/h

ouse/7161253

Milton Player 02 4739 4311

the floor plan is not to scale; measurements are indicative and in metres. Exterior elements are not in position. Plans should not be relied on. Interested parties should make and rely on their own enquiries.

## 39 Grose road, Faulconbridge

floor glan is not to scale; measurements are indicative and in metres. All fisabures included in this 3D plan are for inspiration purposes only. This is not an exact registed of the property of this position of esterior elements. Plans should not be relied on, interested parties should make and rely on their own enquire