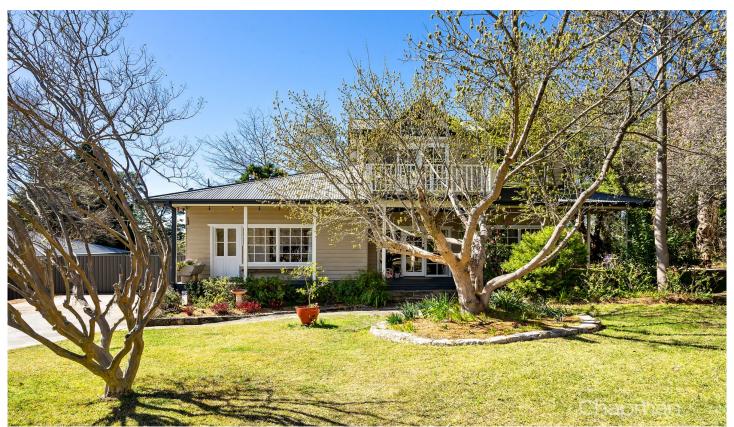

## 39 Grose Road Faulconbridge NSW

LOCATION - Sitting on an expansive block of approximately 1793sqm with a wide frontage of close to 40m. Within close proximity to local bush walks and Norman Lindsay Gallery. Walk to rail, bus, local primary & high school, sports & aquatic centre and Buttenshaw Park. STYLE - Set back from the road, surrounded by mature plantings there is a feeling of privacy throughout. 2 storey turn of the century cottage style home with an abundance of charm and character - a perfect eclectic mix of old and new. First time on offer for sale in 32 years, brand new carpet and freshly painted through out.

LAYOUT - Flowing over 2 levels - 2 separate living rooms, dining room & meals area, 5 bedrooms (3 with built-in robes), 2 high quality stylish bathrooms.

FEATURES - Renovated Degabriele kitchen with stone