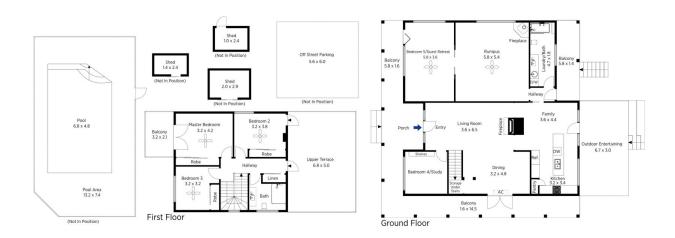

## 5 🗀 2 🔓 2 🖨

Type : House Price : \$ 950,000 Land Size : 1793 sqm

View: https://www.chapmanrealestate.com.au/sale/nsw/hawkesbury/faulconbridge/residential/h

ouse/7161253

Milton Player 02 4739 4311

the floor plan is not to scale; measurements are indicative and in metres. Exterior elements are not in position. Plans should not be relied on. Interested parties should make and rely on their own enquiries.

## 39 Grose road, Faulconbridge

floor glan is not to scale; measurements are indicative and in metres. All fisabures included in this 3D plan are for inspiration purposes only. This is not an exact registed of the property of this position of esterior elements. Plans should not be relied on, interested parties should make and rely on their own enquire