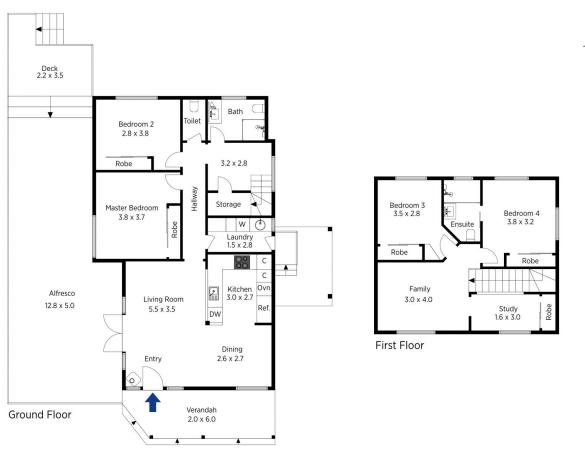

## 27 Bridge Road Blaxland NSW

LOCATION - Quietly positioned backing to bushland, yet only 1km to rail, shops and parks.

STYLE - Double storey brick and tile residence with feature cladding

LAYOUT - Open plan living, dining and kitchen. 2nd living room upstairs 4 bedrooms, all with built-in robes. Study. 2 modern bathrooms and third toilet. Oversize covered alfresco.

James Simadas

First Floor

the floor plan is not to scale; measurements are indicative and in metres. All features included in this 3D plan are for inspiration purposes only, This is not an exact replica of the property or the position of exterior elements. Plans should not be relied on. Interested parties should make and rely on their own enquiries.