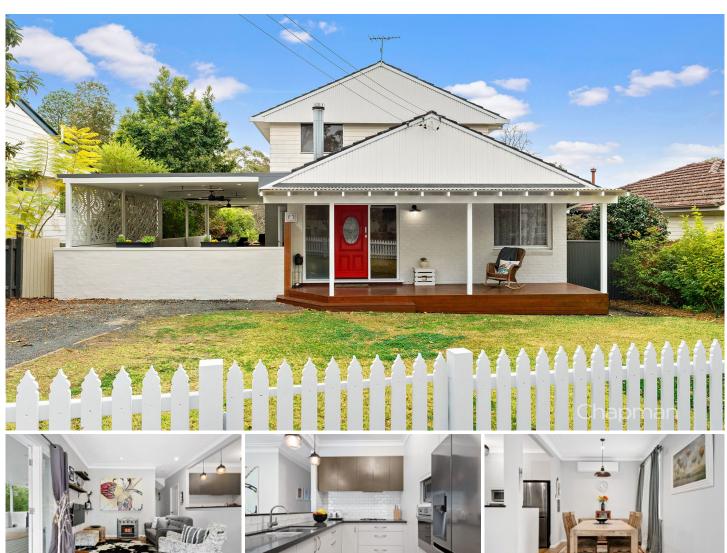

## 27 Bridge Road Blaxland NSW

LOCATION - Quietly positioned backing to bushland, yet only 1km to rail, shops and parks.

STYLE - Double storey brick and tile residence with feature cladding

LAYOUT - Open plan living, dining and kitchen. 2nd living room upstairs 4 bedrooms, all with built-in robes. Study. 2 modern bathrooms and third toilet. Oversize covered alfresco.

FEATURES - Enjoying a stunning bush back drop, enhanced by multiple decks taking in the ambience of living in the Blue Mountains, this wonderful family home has polished floor boards on the lower level and floating timber floors upstairs, a slow combustion fire and air-conditioning. The well laid out kitchen includes stone bench tops, stainless steel gas cook top, wall oven and dishwasher.

## 4 🕒 2 🖺 1 🗬

Type : House
Price : \$ 800,000
Building Size : 156 sqm
Land Size : 2447 sqm

View : https://www.chapmanrealestate.com.au/ sale/nsw/blue-mountains-surrounds/blax

land/residential/house/7161251