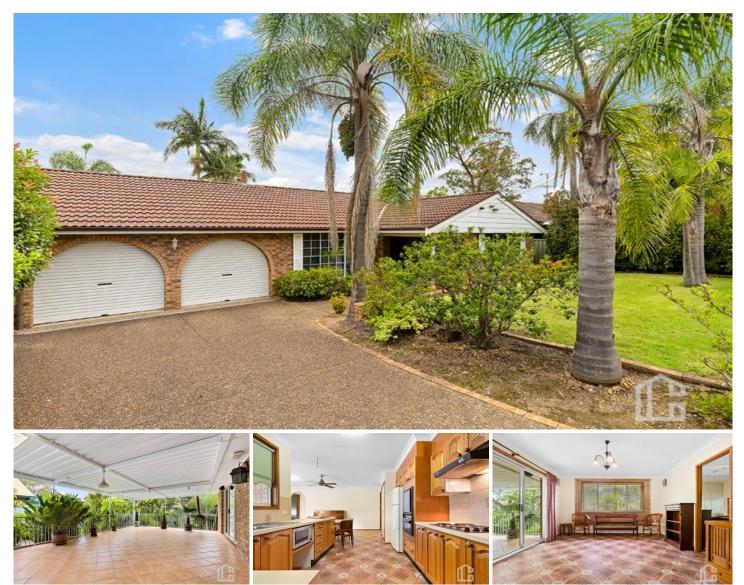

## 44 Illingworth Road Yellow Rock NSW

LOCATION - Set on a mostly flat block in the peaceful community of Yellow Rock, within a 10 minute drive of Springwood village and Winmalee Shopping Village.

STYLE - Single level home of brick construction with tile roof in well maintained original condition throughout.

LAYOUT - Multiple living spaces incorporating formal lounge, family room and rumpus room, dining room, three bedrooms with built ins plus 4th bedroom currently configured as home office with built in desk, family bathroom with separate toilet, ensuite to main bedroom, internal laundry.

FEATURES - Original kitchen with great storage and breakfast bar, open plan to family room, slow combustion fire place, ceiling fan, neat front garden creating good street appeal and very large undercover entertaining area

## 4 🛤 2 🚔 2 🚘

| Туре      | : House     |
|-----------|-------------|
| Price     | :\$885,000  |
| Land Size | : 777.8 sam |

View

: https://www.chapmanrealestate.com.au/sale /nsw/hawkesbury/yellow-rock/residential/ho use/7161250