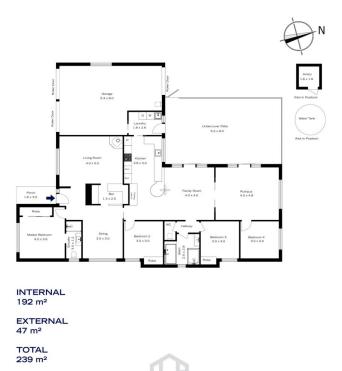

LAYOUT - Multiple living spaces incorporating formal lounge, family room and rumpus room, dining room, three bedrooms with built ins plus 4th bedroom currently configured as home office with built in desk, family bathroom with separate toilet, ensuite to main bedroom, internal laundry.

## 44 ILLINGWORTH ROAD, YELLOW ROCK

The floor plan is not to scale; measurements are indicative and in metres. Exterior elements are not in position. Plans should not be relied on. Interested parties should make and rely on their own enquiries.