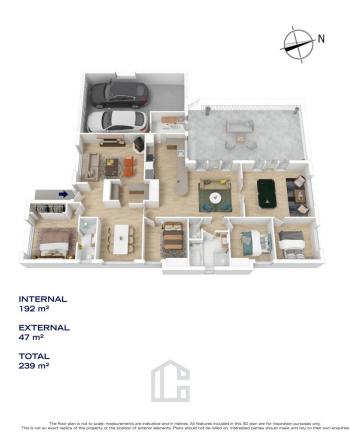

LAYOUT - Multiple living spaces incorporating formal lounge, family room and rumpus room, dining room, three bedrooms with built ins plus 4th bedroom currently configured as home office with built in desk, family bathroom with separate toilet, ensuite to main bedroom, internal laundry.

## 44 ILLINGWORTH ROAD, YELLOW ROCK

The floor plan is not to scale; measurements are indicative and in metres. Exterior elements are not in position. Plans should not be relied on. Interested parties should make and rely on their own enquiries.