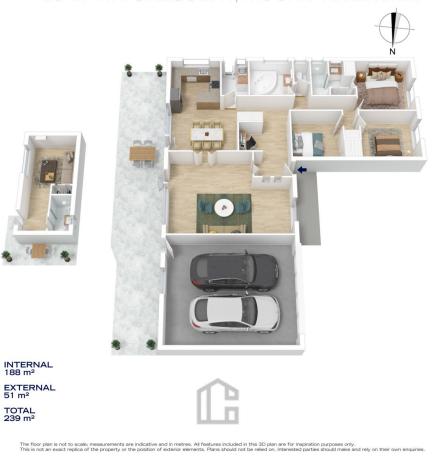

STYLE - The home has been kept in beautiful condition. There is room for the new owner to inject their own sense of style into the home with kitchen and bathroom upgrades.

LAYOUT - With three excellently proportioned bedrooms plus a separate studio, this home is perfect for the growing family. The master bedroom includes an ensuite and all three bedrooms have built-in robes. The kitchen overlooks the dining room, which leads to a spacious living room and