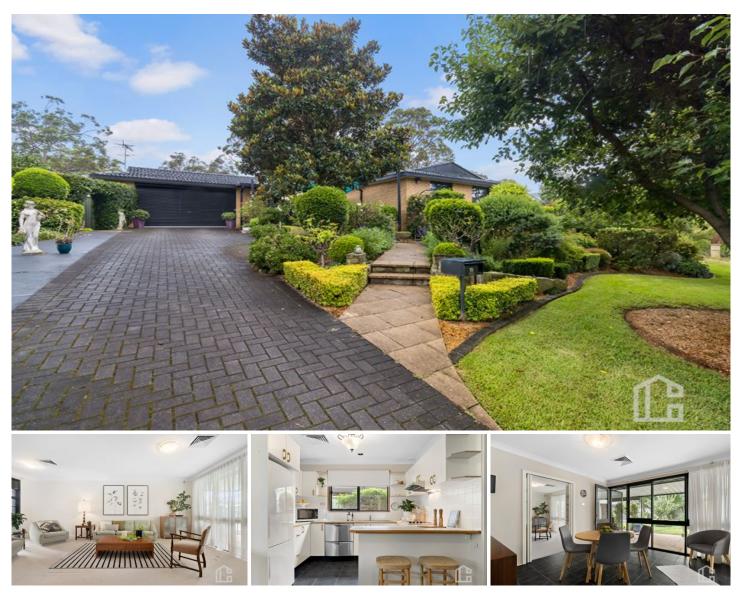

## **15 Dawn Crescent Mount Riverview NSW**

LOCATION - This fantastic residence is located in a quiet pocket of Mount Riverview. The home is in close proximity to Mount Riverview Public School, parks, bush walks, public transport and only a short drive to shops and cafes.

STYLE - The home has been kept in beautiful condition. There is room for the new owner to inject their own sense of style into the home with kitchen and bathroom upgrades.

LAYOUT - With three excellently proportioned bedrooms plus a separate studio, this home is perfect for the growing family. The master bedroom includes an ensuite and all three bedrooms have built-in robes. The kitchen overlooks the dining room, which leads to a spacious living room and