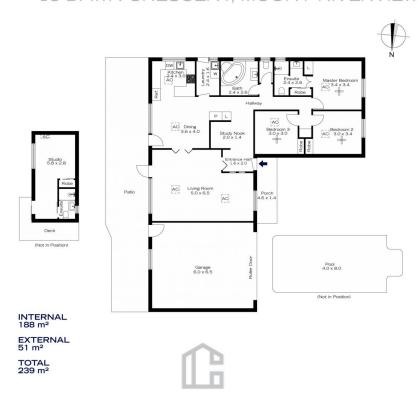

STYLE - The home has been kept in beautiful condition. There is room for the new owner to inject their own sense of style into the home with kitchen and bathroom upgrades.

LAYOUT - With three excellently proportioned bedrooms plus a separate studio, this home is perfect for the growing family. The master bedroom includes an ensuite and all three bedrooms have built-in robes. The kitchen overlooks the dining room, which leads to a spacious living room and