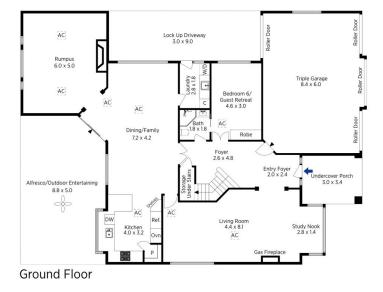

STYLE - Spacious & Modern 2 storey family home with beautiful detailing. Thoughtfully designed to accommodate the whole family whilst offering an effortless flow through out the home.

LAYOUT - Multiple grand living rooms - formal & informal dining and living, 5 queen size bedrooms (hotel style master w/ walk through robe, ensuite & Juliette balcony), ideal 6th guest room / in law accommodation (located on entry level) with ensuite access. 3 bathrooms overall.

FEATURES - Open-plan kitchen, Ceasarstone tops, 900mm gas cook top, ducted AC, remote control gas fire