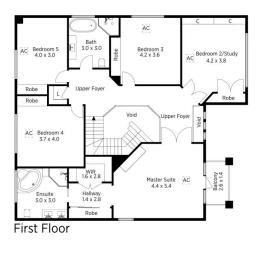

STYLE - Spacious & Modern 2 storey family home with beautiful detailing. Thoughtfully designed to accommodate the whole family whilst offering an effortless flow through out the home.

LAYOUT - Multiple grand living rooms - formal & informal dining and living, 5 queen size bedrooms (hotel style master w/ walk through robe, ensuite & Juliette balcony), ideal 6th guest room / in law accommodation (located on entry level) with ensuite access. 3 bathrooms overall.

View

: https://www.chapmanrealestate.com.au/sale /nsw/blue-mountains-surrounds/blaxland/res idential/house/7161247

Milton Player 02 4739 4311

- ()-

First Floor

Ground Floor

47 Allen Street, Blaxland

Produced by **DIAKRIT** 