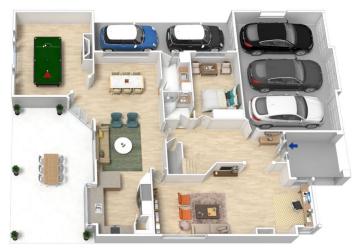

STYLE - Spacious & Modern 2 storey family home with beautiful detailing. Thoughtfully designed to accommodate the whole family whilst offering an effortless flow through out the home.

LAYOUT - Multiple grand living rooms - formal & informal dining and living, 5 queen size bedrooms (hotel style master w/ walk through robe, ensuite & Juliette balcony), ideal 6th guest room / in law accommodation (located on entry level) with ensuite access. 3 bathrooms overall.

View

: https://www.chapmanrealestate.com.au/sale /nsw/blue-mountains-surrounds/blaxland/res idential/house/7161247

Milton Player 02 4739 4311

- ()-

First Floor

Ground Floor

47 Allen Street, Blaxland

Produced by **DIAKRIT** 