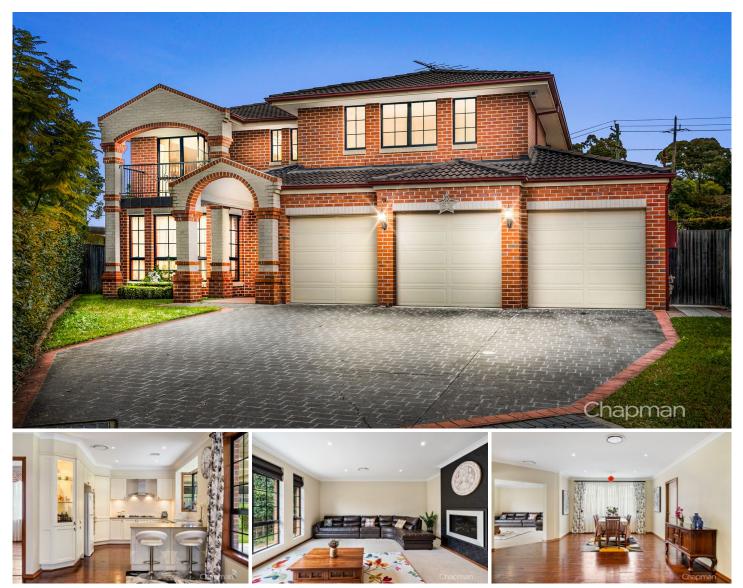

## 47 Allen Street Blaxland NSW

LOCATION - Privately positioned within "Explorers Estate" surrounded by quality homes. Approx. 800m to village shops, services, cafes and rail, convenient to bus, parks and local schools.

STYLE - Spacious & Modern 2 storey family home with beautiful detailing. Thoughtfully designed to accommodate the whole family whilst offering an effortless flow through out the home.

LAYOUT - Multiple grand living rooms - formal & informal dining and living, 5 queen size bedrooms (hotel style master w/ walk through robe, ensuite & Juliette balcony), ideal 6th guest room / in law accommodation (located on entry level) with ensuite access. 3 bathrooms overall.

FEATURES - Open-plan kitchen, Ceasarstone tops, 900mm gas cook top, ducted AC, remote control gas fire