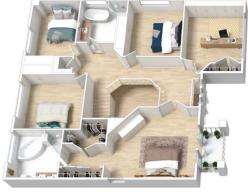

STYLE - Spacious & Modern 2 storey family home with beautiful detailing. Thoughtfully designed to accommodate the whole family whilst offering an effortless flow through out the home.

LAYOUT - Multiple grand living rooms - formal & informal dining and living, 5 queen size bedrooms (hotel style master w/ walk through robe, ensuite & Juliette balcony), ideal 6th guest room / in law accommodation (located on entry level) with ensuite access. 3 bathrooms overall.

View

: https://www.chapmanrealestate.com.au/sale /nsw/blue-mountains-surrounds/blaxland/res idential/house/7161247

Milton Player 02 4739 4311

- ()-

First Floor

Ground Floor

47 Allen Street, Blaxland

Produced by **DIAKRIT** 