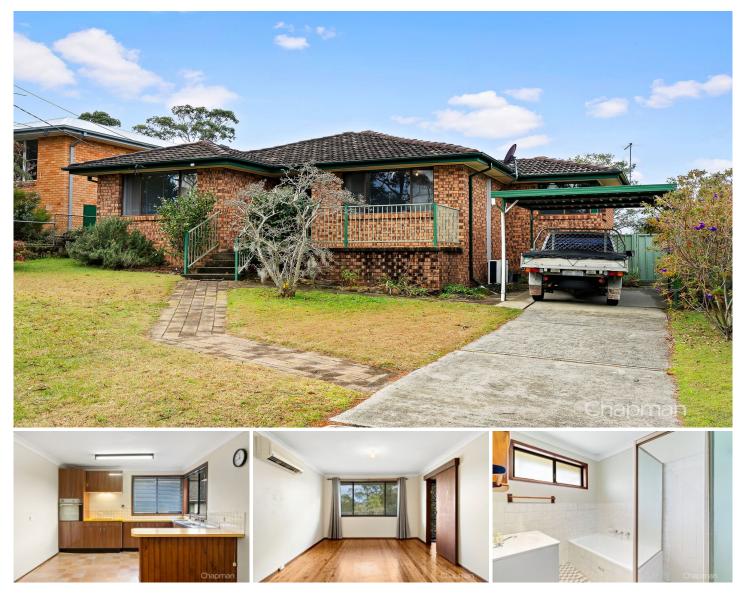

## 21A Adeline Street Faulconbridge NSW

LOCATION - Situated on a quiet street amongst beautiful grounds, 900m to rail, convenient to parks & bushwalks and easy highway access east and west.

STYLE - Single level brick home with tile roof on near level 919m2 approx block with stunning backyard views.

LAYOUT - Large open plan sun filled living & dining area, 3 beds, all with built in robes, original main bathroom and separate toilet, good size laundry and generous storage.

FEATURES - Neat & tidy original kitchen with electric cooking and tile splash back, polished floorboards, split system reverse cycle AC, multiple garden sheds, outdoor undercover area, carport and off street parking for 4 vehicles.