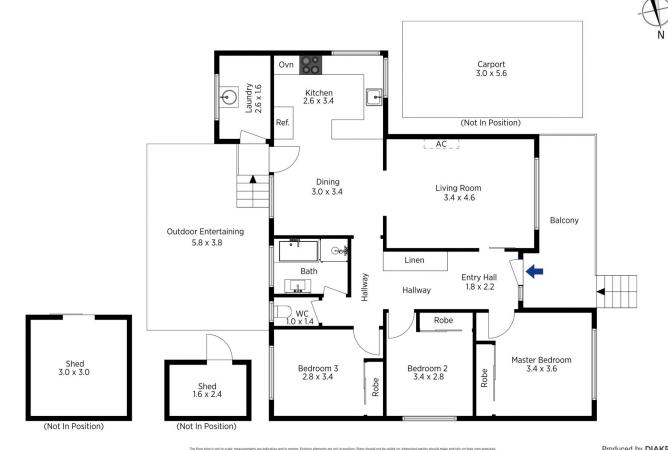

LAYOUT - Large open plan sun filled living & dining area, 3 beds, all with built in robes, original main bathroom and separate toilet, good size laundry and generous storage.

FEATURES - Neat & tidy original kitchen with electric cooking and tile splash back, polished floorboards, split system reverse cycle AC, multiple garden sheds, outdoor undercover area, carport and off street parking for 4 vehicles.