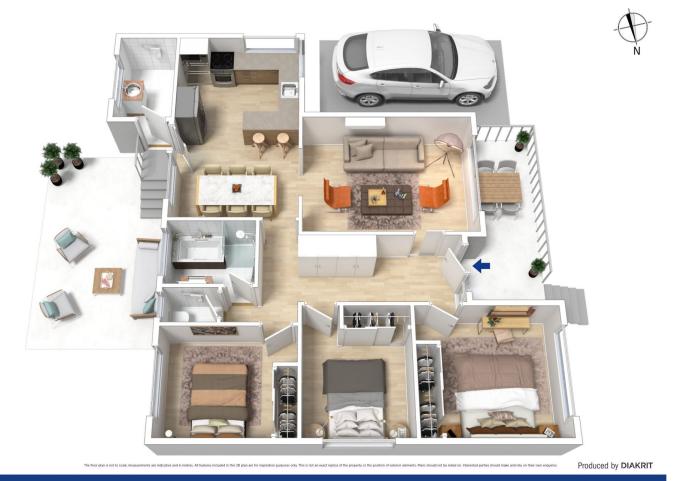

LAYOUT - Large open plan sun filled living & dining area, 3 beds, all with built in robes, original main bathroom and separate toilet, good size laundry and generous storage.

FEATURES - Neat & tidy original kitchen with electric cooking and tile splash back, polished floorboards, split system reverse cycle AC, multiple garden sheds, outdoor undercover area, carport and off street parking for 4 vehicles.