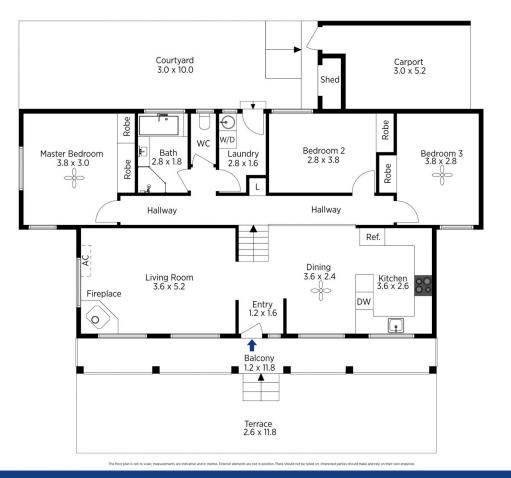

STYLE - Duplex - split level in design with an intimate and private feel through out. Of brick and Colorbond roof construction.

LAYOUT - Light filled living room flowing into the dining area and open kitchen, 3 bedrooms with built-in robes, bathroom with separate toilet, internal laundry.

FEATURES - Open plan kitchen overlooking the front garden, split system air conditioning, slow combustion wood burner, ceiling fans, timber style flooring, raked