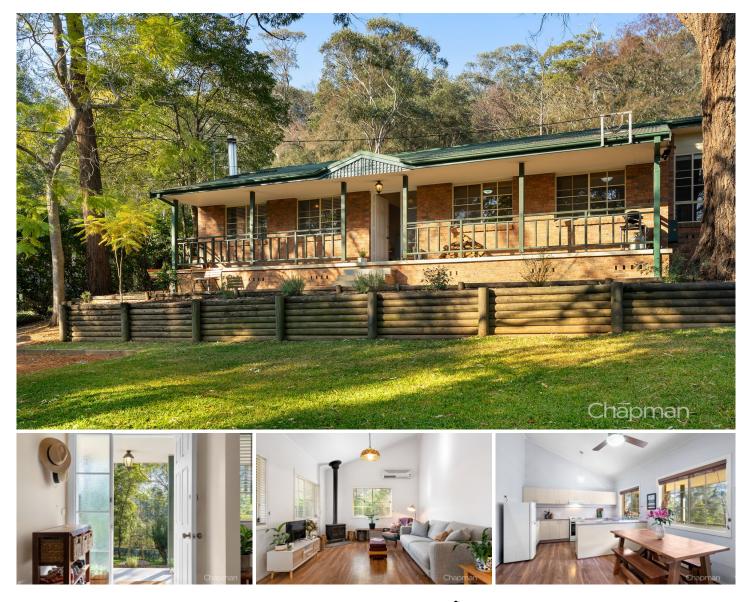

## 1/14 Bruce Road Glenbrook NSW

LOCATION - High set commanding position with a leafy, bush outlook. Conveniently situated mid way between Glenbrook Village shops and the National Park. Enjoy close proximity (approx. 500m) to Glenbrook Rail, moments to parks, ovals, shops, theatre, tennis courts, camping grounds and natural swimming holes.

STYLE - Duplex - split level in design with an intimate and private feel through out. Of brick and Colorbond roof construction.

LAYOUT - Light filled living room flowing into the dining area and open kitchen, 3 bedrooms with built-in robes, bathroom with separate toilet, internal laundry.

FEATURES - Open plan kitchen overlooking the front garden, split system air conditioning, slow combustion wood burner, ceiling fans, timber style flooring, raked