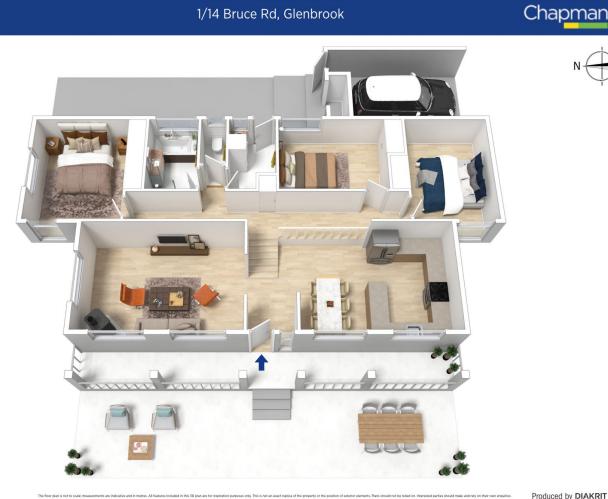

STYLE - Duplex - split level in design with an intimate and private feel through out. Of brick and Colorbond roof construction.

LAYOUT - Light filled living room flowing into the dining area and open kitchen, 3 bedrooms with built-in robes, bathroom with separate toilet, internal laundry.

FEATURES - Open plan kitchen overlooking the front garden, split system air conditioning, slow combustion wood burner, ceiling fans, timber style flooring, raked