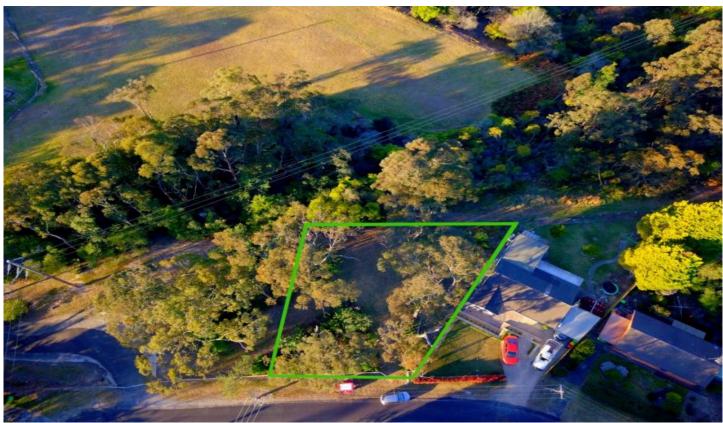

STYLE - Lovely partially clear block of 735.5 m2, boasting bush views with 18.83m street frontage and slope at the back.

FEATURES - E4 zoning, water and sewer available in the street, recent survey report and pegging completed, house package available BAL FZ, and recent Bushfire Information Report indicates possible BAL 40 building parcel subject to creating an asset protection zone on the adjoining Sydney Water land. Reports & plans available on request.