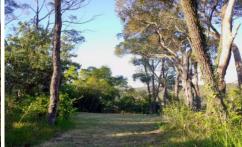

STYLE - Lovely partially clear block of 735.5 m2, boasting bush views with 18.83m street frontage and slope at the back.

FEATURES - E4 zoning, water and sewer available in the street, recent survey report and pegging completed, house package available BAL FZ, and recent Bushfire Information Report indicates possible BAL 40 building parcel subject to creating an asset protection zone on the adjoining Sydney Water land. Reports & plans available on request.