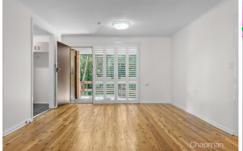

LAYOUT - Open plan living and dining, 4 bedrooms with built-in robes, renovated bathroom and workshop/storage under house. Attached carport.

FEATURES - Fresh paint and polished timber floors throughout. Renovated bathroom, plantation shutters, plenty of storage and split system air-conditioner. Natural gas cooking. Paved entertainment area with pergola, large garden shed and fenced rear yard with side access gates.