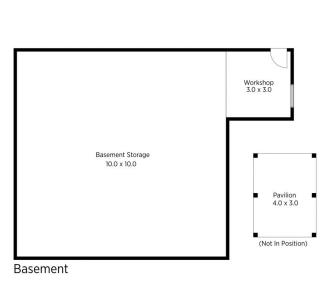

LAYOUT - Open plan living and dining, 4 bedrooms with built-in robes, renovated bathroom and workshop/storage under house. Attached carport.

FEATURES - Fresh paint and polished timber floors throughout. Renovated bathroom, plantation shutters, plenty of storage and split system air-conditioner. Natural gas cooking. Paved entertainment area with pergola, large garden shed and fenced rear yard with side access gates.