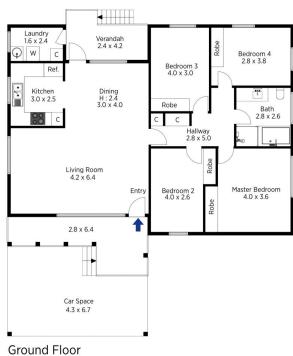

## 21 Hillside Crescent Glenbrook NSW

LOCATION - Offering easy access to the M4 Motorway, Glenbrook village within 1.3 kms (approx) and local park across the road.

STYLE - Single level brick and tile home with side access and fenced rear yard.

LAYOUT - Open plan living and dining, 4 bedrooms with built-in robes, renovated bathroom and workshop/storage under house. Attached carport.

FEATURES - Fresh paint and polished timber floors throughout. Renovated bathroom, plantation shutters, plenty of storage and split system air-conditioner. Natural gas cooking. Paved entertainment area with pergola, large garden shed and fenced rear yard with side access gates.

Ground Floor

Produced by **DIAKRIT** 