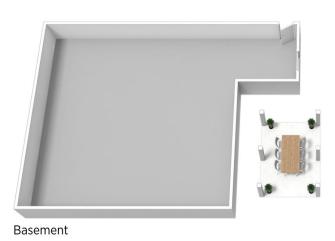

LAYOUT - Open plan living and dining, 4 bedrooms with built-in robes, renovated bathroom and workshop/storage under house. Attached carport.

FEATURES - Fresh paint and polished timber floors throughout. Renovated bathroom, plantation shutters, plenty of storage and split system air-conditioner. Natural gas cooking. Paved entertainment area with pergola, large garden shed and fenced rear yard with side access gates.