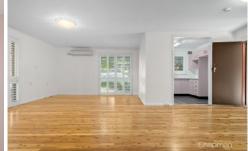

LAYOUT - Open plan living and dining, 4 bedrooms with built-in robes, renovated bathroom and workshop/storage under house. Attached carport.

FEATURES - Fresh paint and polished timber floors throughout. Renovated bathroom, plantation shutters, plenty of storage and split system air-conditioner. Natural gas cooking. Paved entertainment area with pergola, large garden shed and fenced rear yard with side access gates.