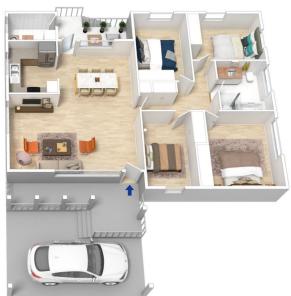

## 21 Hillside Crescent Glenbrook NSW

LOCATION - Offering easy access to the M4 Motorway, Glenbrook village within 1.3 kms (approx) and local park across the road.

STYLE - Single level brick and tile home with side access and fenced rear yard.

LAYOUT - Open plan living and dining, 4 bedrooms with built-in robes, renovated bathroom and workshop/storage under house. Attached carport.

FEATURES - Fresh paint and polished timber floors throughout. Renovated bathroom, plantation shutters, plenty of storage and split system air-conditioner. Natural gas cooking. Paved entertainment area with pergola, large garden shed and fenced rear yard with side access gates.