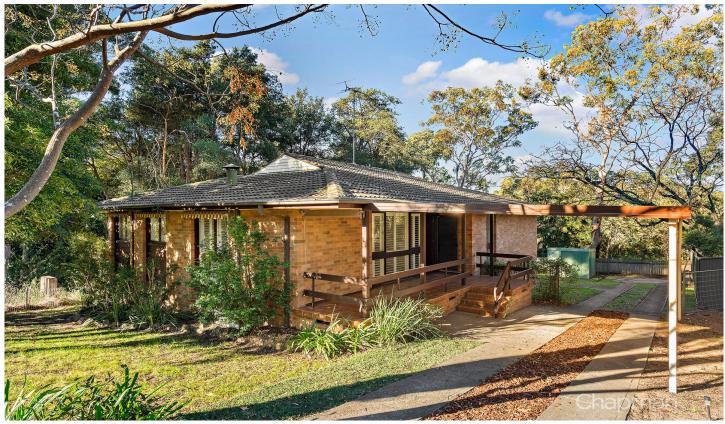

## 21 Hillside Crescent Glenbrook NSW

LOCATION - Offering easy access to the M4 Motorway, Glenbrook village within 1.3 kms (approx) and local park across the road.

STYLE - Single level brick and tile home with side access and fenced rear yard.

LAYOUT - Open plan living and dining, 4 bedrooms with built-in robes, renovated bathroom and workshop/storage under house. Attached carport.

FEATURES - Fresh paint and polished timber floors throughout. Renovated bathroom, plantation shutters, plenty of storage and split system air-conditioner. Natural gas cooking. Paved entertainment area with pergola, large garden shed and fenced rear yard with side access gates.