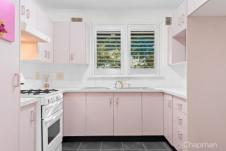

LAYOUT - Open plan living and dining, 4 bedrooms with built-in robes, renovated bathroom and workshop/storage under house. Attached carport.

FEATURES - Fresh paint and polished timber floors throughout. Renovated bathroom, plantation shutters, plenty of storage and split system air-conditioner. Natural gas cooking. Paved entertainment area with pergola, large garden shed and fenced rear yard with side access gates.