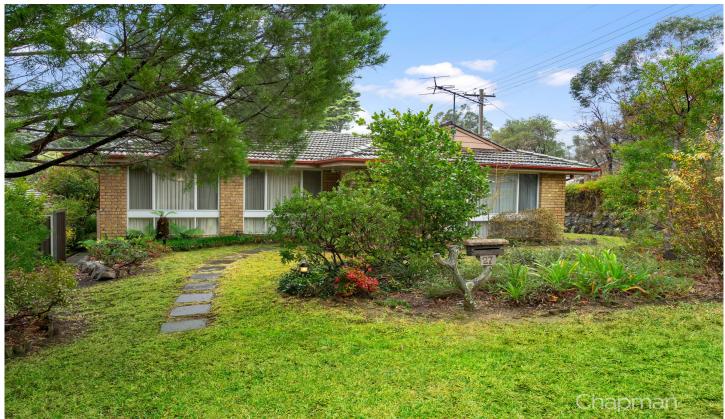

## 27 Alexander Avenue Hazelbrook NSW

LOCATION - Positioned on a corner block, conveniently located within 1.5 km to Hazelbrook Station and 300 m to nearest bus stop.

STYLE - Single level home of brick and tile construction, double lock up garage on a well established, low maintenance garden block, near level block of approximately 700m2.

LAYOUT - Two living areas including a large formal lounge and dining flowing through to the kitchen and family room. Four generous sized bedrooms all with built in robes, three way bathroom and ensuite.

FEATURES - Meticulously clean and tidy home with central

For full version visit the website