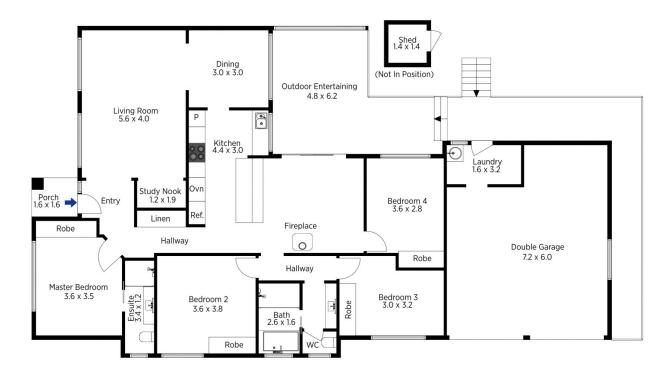

## 27 Alexander Avenue Hazelbrook NSW

LOCATION - Positioned on a corner block, conveniently located within 1.5 km to Hazelbrook Station and 300 m to nearest bus stop.

STYLE - Single level home of brick and tile construction, double lock up garage on a well established, low maintenance garden block, near level block of approximately 700m2.

LAYOUT - Two living areas including a large formal lounge and dining flowing through to the kitchen and family room. Four generous sized bedrooms all with built in robes, three way bathroom and ensuite.

FEATURES - Meticulously clean and tidy home with central

For full version visit the website

Claudia Hayes 02 4751 8266

The floor plan is not to scale; measurements are indicative and in metres. Exterior elements are not in position. Plans should not be relied on. Interested parties should make and rely on their own enquiries.