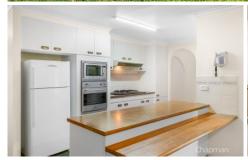

LAYOUT - Two living areas including a large formal lounge and dining flowing through to the kitchen and family room. Four generous sized bedrooms all with built in robes, three way bathroom and ensuite.