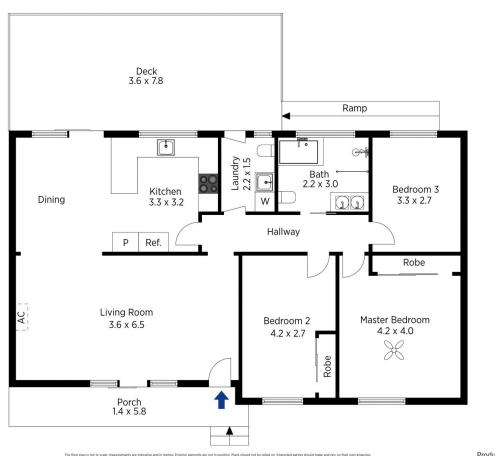

View

: https://www.chapmanrealestate.com.au/sale /nsw/hawkesbury/winmalee/residential/hous e/7161232

Mark Poole 02 4751 8266

Internal Area : 113 sqm approx. External Area : 38 sqm approx. Total Area : 151 sqm approx.

Produced by **DIAKRIT** 

31 Glenelgin Road, Winmalee

Chapman

Internal Area : 113 sqm approx. External Area : 38 sqm approx. Total Area : 151 sqm approx.

Produced by **DIAKRIT** 

31 Glenelgin Road, Winmalee