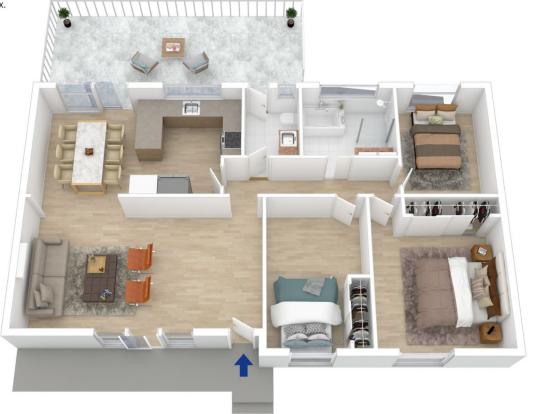

View

: https://www.chapmanrealestate.com.au/sale /nsw/hawkesbury/winmalee/residential/hous e/7161232

Mark Poole 02 4751 8266

Internal Area : 113 sqm approx. External Area : 38 sqm approx. Total Area : 151 sqm approx.

Produced by **DIAKRIT** 

31 Glenelgin Road, Winmalee

Chapman

Internal Area : 113 sqm approx. External Area : 38 sqm approx. Total Area : 151 sqm approx.

Produced by **DIAKRIT** 

31 Glenelgin Road, Winmalee