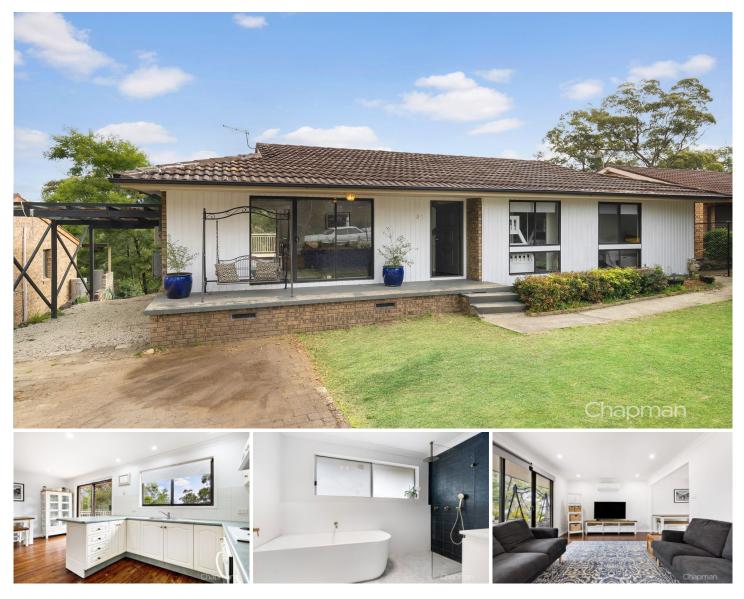

## **31 Glenelgin Road Winmalee NSW**

LOCATION - Peacefully set in a family friendly cul-de-sac with bush aspect to rear, just 900m to local shops, convenient to schools, parks, bushwalks, and 2.2km to Winmalee shopping village.

STYLE - Single level home of brick construction with tile roof.

LAYOUT - Generous light filled lounge room, flowing through dining room to outdoor space, three bedrooms including great size main with built in wardrobe and ceiling fan, new bathroom with double vanity and rainmaker shower head, new internal laundry.

FEATURES - Kitchen open to dining room with breakfast