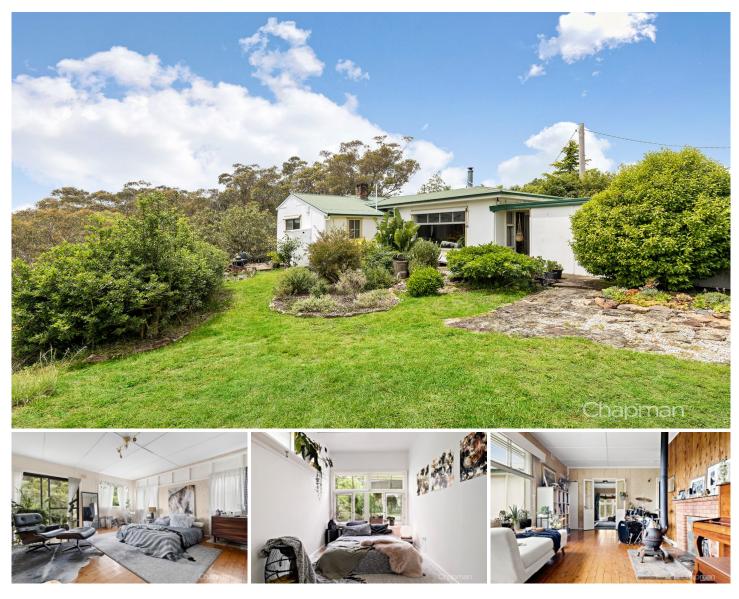

## 23 Buena Vista Road Woodford NSW

LOCATION - Peacefully set at the end of a cul de sac, this wide block enjoys a spectacular mountains outlook across the valley to the rear, while being a convenient 500m walk to rail, and short drive to Hazelbrook village.

STYLE - Single level fibro home with colorbond roof, original throughout and presenting a special renovation opportunity.

LAYOUT - Two living rooms including lounge room and combined family & dining room, two bedrooms including generous main, bathroom in need of renovation.

FEATURES - The 5,324 m2 lot has a very flat double width pocket at street level with grassy section and established native & exotic plants, and incorporates the escarpment and bushland behind. Original kitchen with antique oven would benefit from an update but enjoys a stunning gully