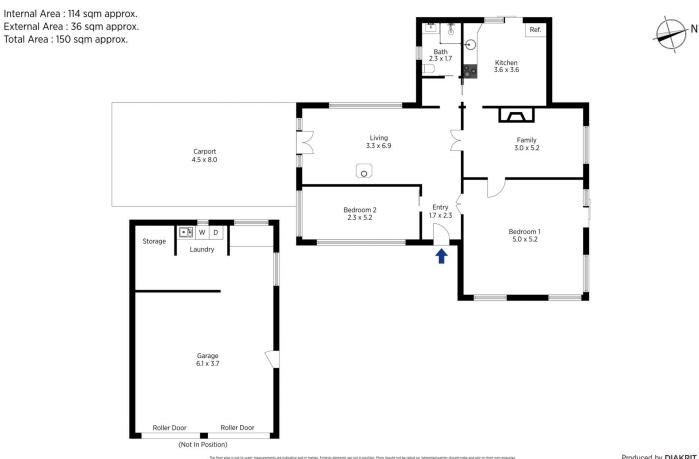

STYLE - Single level fibro home with colorbond roof, original throughout and presenting a special renovation opportunity.

LAYOUT - Two living rooms including lounge room and combined family & dining room, two bedrooms including generous main, bathroom in need of renovation.

## 23 Buena Vista Road, Woodford

Produced by DIAKRIT

23 Buena Vista Road, Woodford