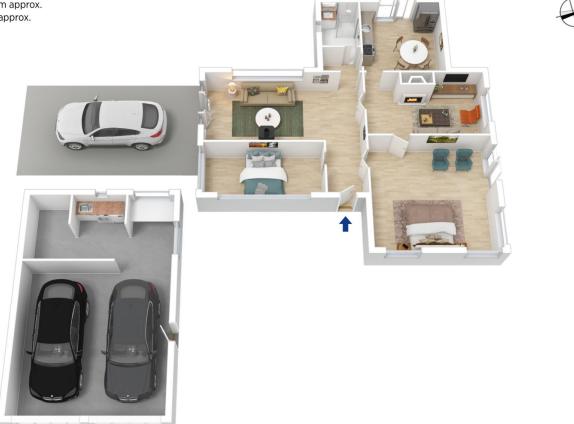

STYLE - Single level fibro home with colorbond roof, original throughout and presenting a special renovation opportunity.

LAYOUT - Two living rooms including lounge room and combined family & dining room, two bedrooms including generous main, bathroom in need of renovation.

## 23 Buena Vista Road, Woodford

Produced by DIAKRIT

23 Buena Vista Road, Woodford