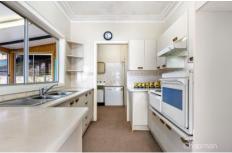

FEATURES - Centrally located kitchen overlooking rear sunroom and backyard, reverse cycle air conditioning, 2x ceiling fans, gas heater, 20 panel solar system, 3x water

For full version visit the website