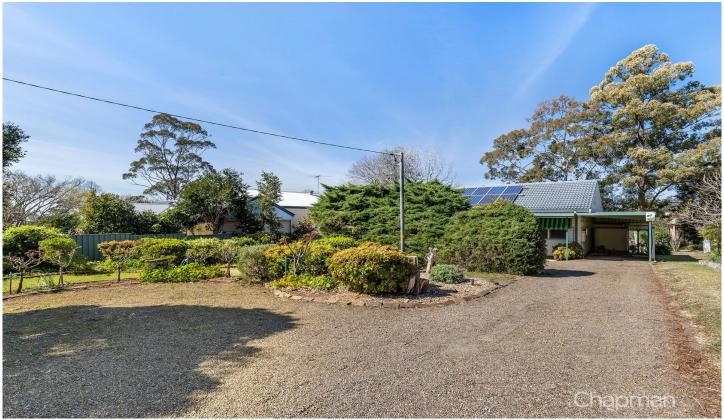

## 251 Hawkesbury Road Winmalee NSW

LOCATION - With a sunny northerly aspect and set well back from the road on a very flat block with gradual slope to rear, just 180m to local shops, 1.7km to Winmalee Shopping Village and within 2.3km of schools, parks, and golf course.

STYLE - Single level vinyl clad cottage with tile roof built in 1962, proudly called home by the one owner for the last 59 years.

LAYOUT - Generous light filled living room, sunrooms at the front and rear, three bedrooms all with built in closets, updated bathroom with separate toilet and 2nd "gardeners toilet" outside.