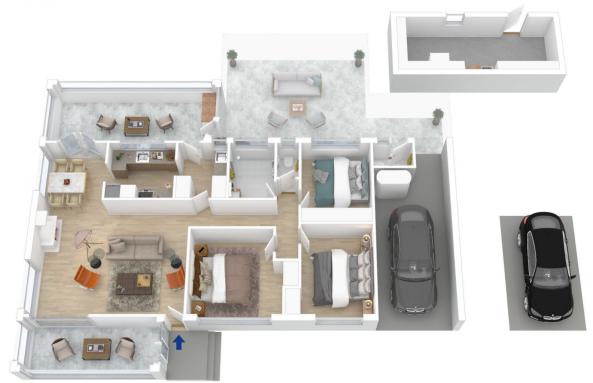

STYLE - Single level vinyl clad cottage with tile roof built in 1962, proudly called home by the one owner for the last 59 years.

LAYOUT - Generous light filled living room, sunrooms at the front and rear, three bedrooms all with built in closets, updated bathroom with separate toilet and 2nd "gardeners toilet" outside.

FEATURES - Centrally located kitchen overlooking rear sunroom and backyard, reverse cycle air conditioning, 2x ceiling fans, gas heater, 20 panel solar system, 3x water

For full version visit the website

## 3 📭 1 🟪 2 🗬

Type : House Price : \$831,444 Land Size : 1195 sqm

View: https://www.chapmanrealestate.com.au/sale

/nsw/hawkesbury/winmalee/residential/hous

e/7161230

Mark Poole 02 4751 8266

Internal Area: 181 sqm approx.

## 251 Hawkesbury Road, Winmalee

Internal Area: 181 sqm approx. External Area: 56 sqm approx. Total Area: 237 sqm approx.

Produced by **DIAKRIT** 