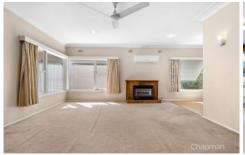

STYLE - Single level vinyl clad cottage with tile roof built in 1962, proudly called home by the one owner for the last 59 years.

LAYOUT - Generous light filled living room, sunrooms at the front and rear, three bedrooms all with built in closets, updated bathroom with separate toilet and 2nd "gardeners toilet" outside.

FEATURES - Centrally located kitchen overlooking rear sunroom and backyard, reverse cycle air conditioning, 2x ceiling fans, gas heater, 20 panel solar system, 3x water

For full version visit the website