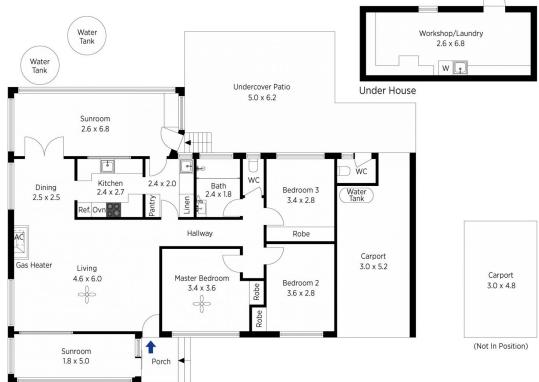

STYLE - Single level vinyl clad cottage with tile roof built in 1962, proudly called home by the one owner for the last 59 years.

LAYOUT - Generous light filled living room, sunrooms at the front and rear, three bedrooms all with built in closets, updated bathroom with separate toilet and 2nd "gardeners toilet" outside.

FEATURES - Centrally located kitchen overlooking rear sunroom and backyard, reverse cycle air conditioning, 2x ceiling fans, gas heater, 20 panel solar system, 3x water

For full version visit the website

## 3 📭 1 🟪 2 🗬

Type : House Price : \$831,444 Land Size : 1195 sqm

View: https://www.chapmanrealestate.com.au/sale

/nsw/hawkesbury/winmalee/residential/hous

e/7161230

Mark Poole 02 4751 8266

Internal Area: 181 sqm approx.

## 251 Hawkesbury Road, Winmalee

Internal Area: 181 sqm approx. External Area: 56 sqm approx. Total Area: 237 sqm approx.

Produced by **DIAKRIT** 