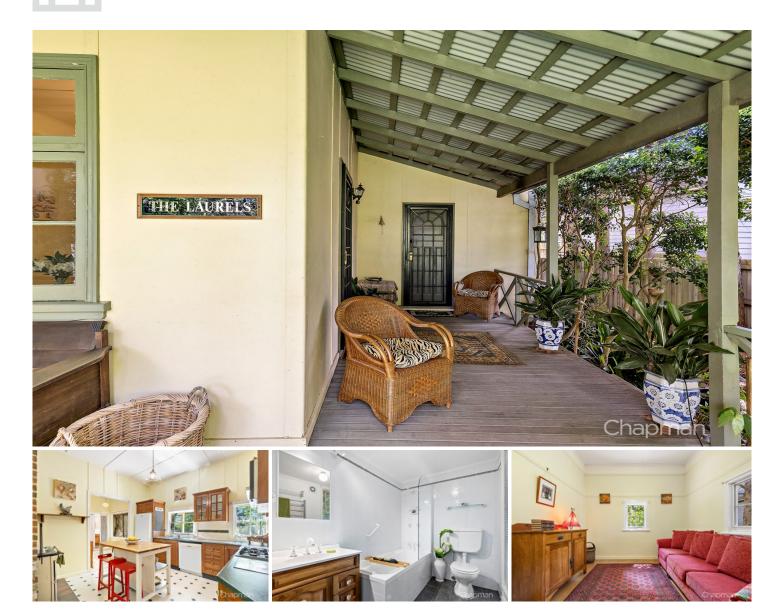

## 82 Winbourne Road Hazelbrook NSW

LOCATION: Set in one of Hazelbrook's most desirable streets. A short 1km walk or drive to Hazelbrook village and train station, 450m to bus, close to local schools, day cares, doctors, parks and bush walking tracks.

STYLE: Single level Mountains cottage bursting with character, nestled on a private 1486m2 block with established gardens and park like grounds.

LAYOUT: Two generous bedrooms, the main bedroom with walk in robe and large ensuite which features a double shower. The second bedroom with built ins and ensuite access to main bathroom with European laundry. Two light filled living areas that flow off the kitchen, with the main living area featuring an open wood fire place.