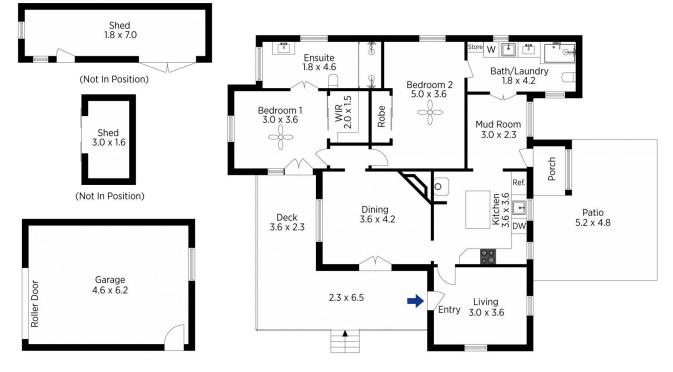

STYLE: Single level Mountains cottage bursting with character, nestled on a private 1486m2 block with established gardens and park like grounds.

LAYOUT: Two generous bedrooms, the main bedroom with walk in robe and large ensuite which features a double shower. The second bedroom with built ins and ensuite access to main bathroom with European laundry. Two light filled living areas that flow off the kitchen, with the main living area featuring an open wood fire place.

## Chapman

or plan is not to scale, measurements are indicative and in metres, Exterior elements are not in position. Hans should not be reled on, interested parties should make and rely on their own enqu

Produced by **DIAKRIT** 

82 Winbourne Road, Hazelbrook