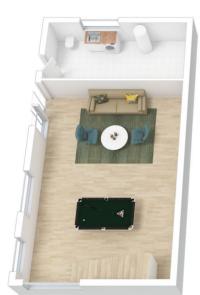

STYLE- Cottage style home with plenty of natural light, deceptive size and a nice size family friendly yard.

ACCOMODATION- Open plan living area, dining, casual meals area and 3 nice size bedrooms. Downstairs is also a large rumpus or games room which flows nicely to the rear yard.

: https://www.chapmanrealestate.com.au/sale /nsw/hawkesbury/warrimoo/residential/hous e/7161228

View

Chris Rayner 02 4739 6200

Sarah Watson 02 4739 4311

https://www.chapmanrealestate.com.au

Lower Ground Floor