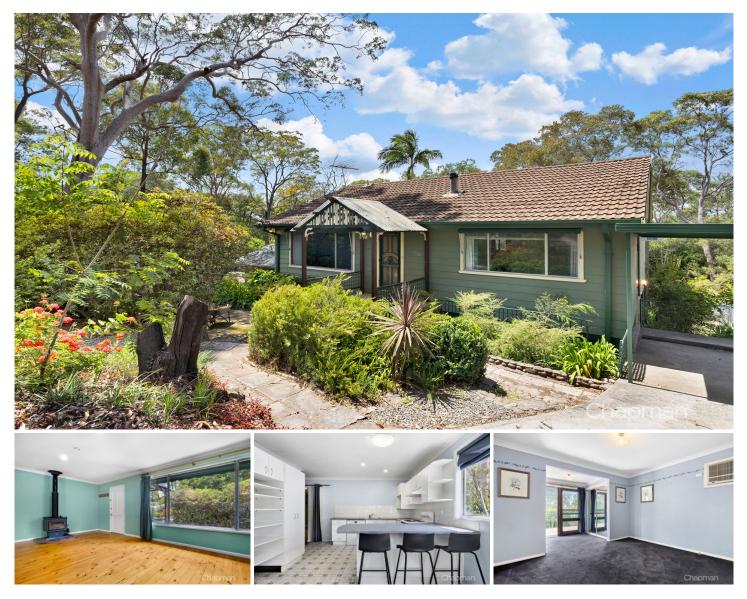

## 192 Railway Parade Warrimoo NSW

LOCATION- Perfectly placed in a convenient location in Warrimoo, this home helps to create an easy lifestyle. A walk to bus stops and parks and to either Warrimoo station 1.2km approx, or Blaxland station, high performing Schools, sporting fields and shops a little further away.

STYLE- Cottage style home with plenty of natural light, deceptive size and a nice size family friendly yard.

ACCOMODATION- Open plan living area, dining, casual meals area and 3 nice size bedrooms. Downstairs is also a large rumpus or games room which flows nicely to the rear yard.

FEATURES- This lovely home offers wonderful features as

For full version visit the website

| 3 🎮 | 1 🚔 | 1 🚘 |
|-----|-----|-----|
|-----|-----|-----|

| Туре      | : House      |
|-----------|--------------|
| Price     | : \$ 825,595 |
| Land Size | : 1037 sqm   |