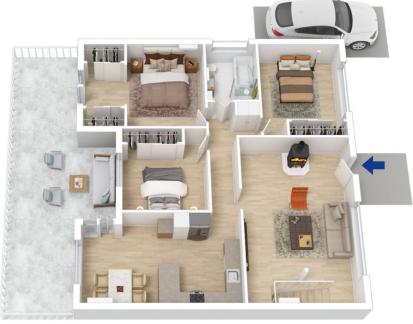

STYLE- Cottage style home with plenty of natural light, deceptive size and a nice size family friendly yard.

ACCOMODATION- Open plan living area, dining, casual meals area and 3 nice size bedrooms. Downstairs is also a large rumpus or games room which flows nicely to the rear yard.

Ground Floor

192 Railway Parade, Warrimoo